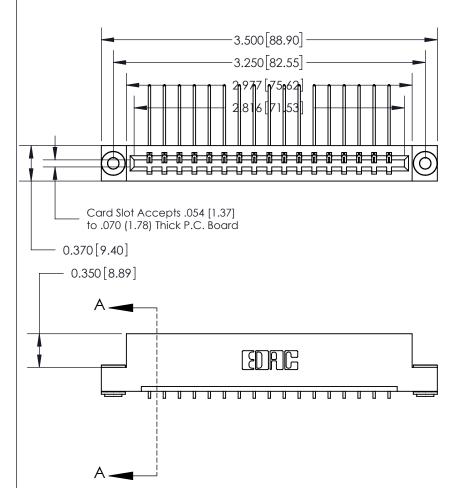

## 833 Series High Temp Card Edge Connector Part Number: 833-017-559-103

**Bend Detail Mounting Options** 

YOUR CONNECTION TO QUALITY & SERVICE

**EDAC INC** TORONTO, ONTARIO CANADA

THESE DRAWINGS AND SPECIFICATIONS ARE THE PROPERTY OF EDAC INC.,AND SHALL NOT BE REPRODUCED, OR COPIED OR USED AS THE BASIS FOR THE MANUFACTURE OR SALE OF APPARATUS WITHOUT WRITTEN PERMISSION.

| ACAD REFERENCE NO. | 833 ENG MASTER   |  |  |
|--------------------|------------------|--|--|
| DRAWN: J.LEE       | DATE: OCT. 14/09 |  |  |
| CHECKED:           | DATE:            |  |  |
| SCALE: NTS         | SHEET 1 OF 3     |  |  |
| DRAWING NUMBER     | ISSUE            |  |  |
| 833 Assembly       | 1                |  |  |