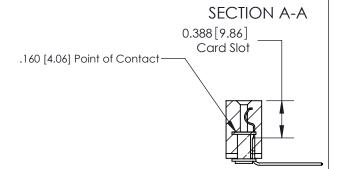

## 833 Series High Temp Card Edge Connector Part Number: 833-017-559-103

**Bend Detail Mounting Options** 

YOUR CONNECTION TO QUALITY & SERVICE

**EDAC INC** TORONTO, ONTARIO CANADA

THESE DRAWINGS AND SPECIFICATIONS ARE THE PROPERTY OF EDAC INC.,AND SHALL NOT BE REPRODUCED, OR COPIED OR USED AS THE BASIS FOR THE MANUFACTURE OR SALE OF APPARATUS WITHOUT WRITTEN PERMISSION.

| ACAD REFERENCE NO. | 833 ENG MASTER   |  |  |
|--------------------|------------------|--|--|
| DRAWN: J.LEE       | DATE: OCT. 14/09 |  |  |
| CHECKED:           | DATE:            |  |  |
| SCALE: NTS         | SHEET 1 OF 3     |  |  |
| DRAWING NUMBER     | ISSUE            |  |  |
| 833 Assembly       | 1                |  |  |