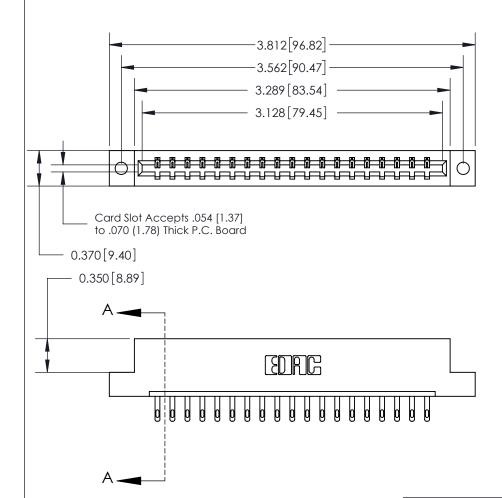

ORIGINAL

SECTION A-A 0.388 [9.86] Card Slot .160 [4.06] Point of Contact-

## See Accompanying Page for:

- **Bend Detail**
- **Mounting Options**

833 Series High Temp Card Edge Connector Part Number: 833-019-500-102

**EDAC INC** TORONTO, ONTARIO CANADA

THESE DRAWINGS AND SPECIFICATIONS ARE THE PROPERTY OF EDAC INC.,AND SHALL NOT BE REPRODUCED, OR COPIED OR USED AS THE BASIS FOR THE MANUFACTURE OR SALE OF APPARATUS WITHOUT WRITTEN PERMISSION.