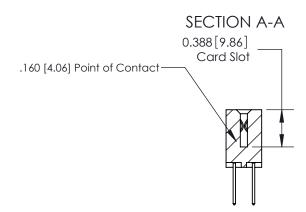

## **Contact Detail**

523-P.C. Tail .025 Sq.(0.64 Sq.) - Tail LG=.390(9.91)

.156 [3.96] Contact Spacing x .200 [5.08] Row Spacing

THIS IS A C.A.D. GENERATED DRAWING DO NOT MAKE MANUAL REVISIONS TO MASTER.