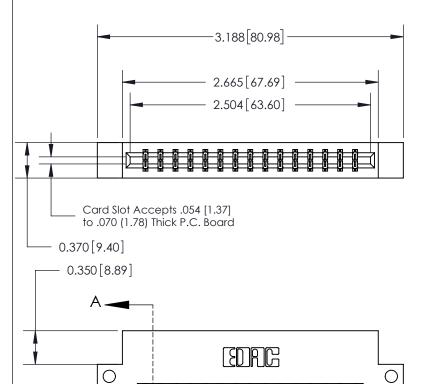

## 833 Series High Temp Card Edge Connector Part Number: 833-030-523-212

YOUR CONNECTION TO QUALITY & SERVICE

**EDAC INC** TORONTO, ONTARIO CANADA

THESE DRAWINGS AND SPECIFICATIONS ARE THE PROPERTY OF EDAC INC.,AND SHALL NOT BE REPRODUCED, OR COPIED OR USED AS THE BASIS FOR THE MANUFACTURE OR SALE OF APPARATUS WITHOUT WRITTEN PERMISSION.

| DRAWN: J.LEE   | DATE: OCT. 14/09 |       |  |
|----------------|------------------|-------|--|
| CHECKED:       | DATE:            |       |  |
| SCALE: NTS     | SHEET 1          | OF 3  |  |
| DRAWING NUMBER |                  | ISSUE |  |
| 833 Assembly   |                  | 1     |  |