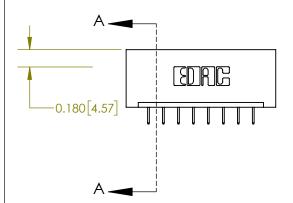

## **Contact Detail**

524-P.C. Tail .018 Sq.(0.46 Sq.) - Tail LG=.175(4.45) .156 [3.96] Contact Spacing x .200 [5.08] Row Spacing

1.558 [39.57] 1.412[35.86] Card Slot Accepts .054 [1.37] to .070 [1.78] Thick P.C. Board 0.370 [9.40]