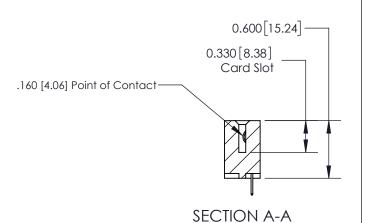

## **Contact Detail**

524-P.C. Tail .018 Sq.(0.46 Sq.) - Tail LG=.175(4.45) .156 [3.96] Contact Spacing x .200 [5.08] Row Spacing

1.558 [39.57] 1.412[35.86] Card Slot Accepts .054 [1.37] to .070 [1.78] Thick P.C. Board 0.370 [9.40]