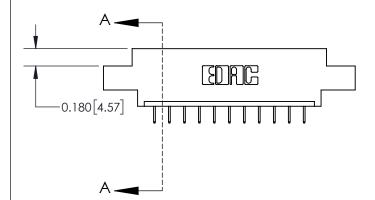

**Mounting Option** 

08-#4-40 Unified Threaded Inserts

## **Contact Detail**

524-P.C. Tail .018 Sq.(0.46 Sq.) - Tail LG=.175(4.45) .156 [3.96] Contact Spacing x .200 [5.08] Row Spacing





**See Accompanying Page for: Contact Bend Details** 

THIS IS A C.A.D. GENERATED DRAWING DO NOT MAKE MANUAL REVISIONS TO MASTER.



ISSUE NUMBER ORIGINAL



837/887 Series High Temp Card Edge Connector Part Number: 837-011-524-608

YOUR CONNECTION TO QUALITY & SERVICE

**EDAC INC** TORONTO, ONTARIO CANADA

THESE DRAWINGS AND SPECIFICATIONS ARE THE PROPERTY OF EDAC INC.,AND SHALL NOT BE REPRODUCED, OR COPIED OR USED AS THE BASIS FOR THE MANUFACTURE OR SALE OF APPARATUS WITHOUT WRITTEN PERMISSION.

| ACAD REFERENCE NO. | 837 ENG MASTER   |  |  |
|--------------------|------------------|--|--|
| DRAWN: J.LEE       | DATE: OCT. 06/09 |  |  |
| CHECKED:           | DATE:            |  |  |
| SCALE: NTS         | SHEET 1 OF 2     |  |  |
| DRAWING NUMBER     | ISSUE            |  |  |
| 837 As