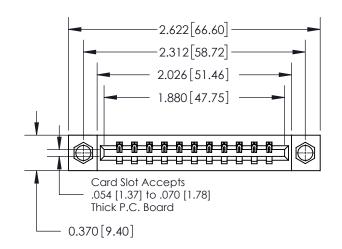

**Mounting Option** 

08-#4-40 Unified Threaded Inserts

## **Contact Detail**

524-P.C. Tail .018 Sq.(0.46 Sq.) - Tail LG=.175(4.45) .156 [3.96] Contact Spacing x .200 [5.08] Row Spacing

**See Accompanying Page for: Contact Bend Details** 

THIS IS A C.A.D. GENERATED DRAWING DO NOT MAKE MANUAL REVISIONS TO MASTER.