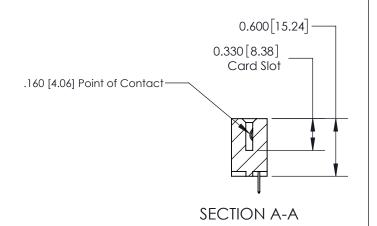

## **Contact Detail**

524-P.C. Tail .018 Sq.(0.46 Sq.) - Tail LG=.175(4.45) .156 [3.96] Contact Spacing x .200 [5.08] Row Spacing

**See Accompanying Page for: Contact Bend Details** 

THIS IS A C.A.D. GENERATED DRAWING DO NOT MAKE MANUAL REVISIONS TO MASTER.