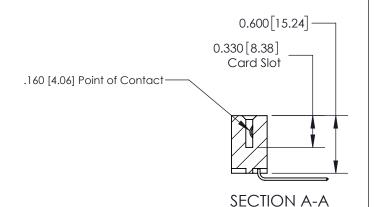

**See Accompanying Page for:** 

**Contact Bend Details** 

ISSUE NUMBER

ORIGINAL

1

| 837/887 Series High Temp Card Edge Connector<br>Contact Bend Detail                                                                                                                                                                                                                                        |                                   | ACAD REFERENCE NO. | 837 ENG MASTER   |       |
|------------------------------------------------------------------------------------------------------------------------------------------------------------------------------------------------------------------------------------------------------------------------------------------------------------|-----------------------------------|--------------------|------------------|-------|
|                                                                                                                                                                                                                                                                                                            |                                   | DRAWN: J.LEE       | DATE: OCT. 06/09 |       |
|                                                                                                                                                                                                                                                                                                            |                                   | CHECKED:           | DATE:            |       |
| EDAC INC TORONTO, ONTARIO CANADA YOUR CONNECTION TO QUALITY & SERVICE  TEDAC INC. TORONTO, ONTARIO CANADA THESE DRAWINGS AND SPECIFICATIONS ARE THE PROPERTY OF EDAC INC.,AND SHALL NOT BE REPRODUCED, OR COPIED OR USED AS THE BASIS FOR THE MANUFACTURE OR SALE OF APPARATUS WITHOUT WRITTEN PERMISSION. | SCALE: NTS                        | SHEET              | 2 <b>OF</b> 2    |       |
|                                                                                                                                                                                                                                                                                                            | SHALL NOT BE REPRODUCED,OR COPIED | DRAWING NUMBER     | •                | ISSUE |
|                                                                                                                                                                                                                                                                                                            | MANUFACTURE OR SALE OF APPARATUS  | 837 Assembly       |                  | 1     |