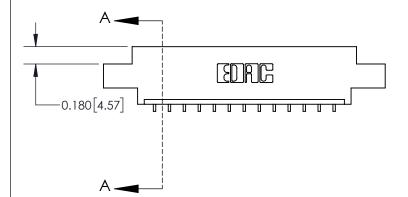

**Mounting Option** 

08-#4-40 Unified Threaded Inserts

837/887 Series High Temp Card Edge Connector Part Number: 837-013-559-608

YOUR CONNECTION TO QUALITY & SERVICE

**EDAC INC** TORONTO, ONTARIO CANADA

THESE DRAWINGS AND SPECIFICATIONS ARE THE PROPERTY OF EDAC INC.,AND SHALL NOT BE REPRODUCED, OR COPIED OR USED AS THE BASIS FOR THE MANUFACTURE OR SALE OF APPARATUS WITHOUT WRITTEN PERMISSION.