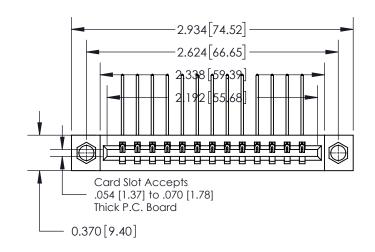

## **Contact Detail**

559-90 Degree Bend (Code 541 Contacts)

.156 [3.96] Contact Spacing x .200 [5.08] Row Spacing

THIS IS A C.A.D. GENERATED DRAWING DO NOT MAKE MANUAL REVISIONS TO MASTER.

ISSUE NUMBER

ORIGINAL

837/887 Series High Temp Card Edge Connector Part Number: 837-013-559-608

YOUR CONNECTION TO QUALITY & SERVICE

**EDAC INC** TORONTO, ONTARIO CANADA

THESE DRAWINGS AND SPECIFICATIONS ARE THE PROPERTY OF EDAC INC.,AND SHALL NOT BE REPRODUCED, OR COPIED OR USED AS THE BASIS FOR THE MANUFACTURE OR SALE OF APPARATUS WITHOUT WRITTEN PERMISSION.