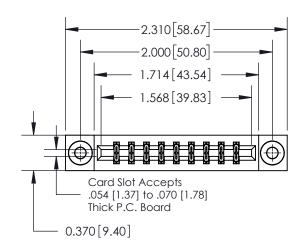

## **Mounting Option**

03-.116 (2.95) I.D. Floating Eyelets

## **Contact Detail**

544-Wire Wrap .050x.025(1.27x0.64) - Tail LG=.750(19.05) .156 [3.96] Contact Spacing x .200 [5.08] Row Spacing

**See Accompanying Page for:** 

**Contact Bend Details** 

THIS IS A C.A.D. GENERATED DRAWING DO NOT MAKE MANUAL REVISIONS TO MASTER.