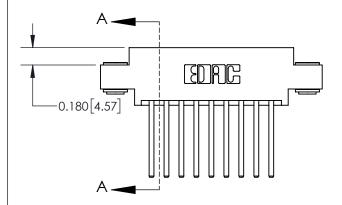

## **Mounting Option**

03-.116 (2.95) I.D. Floating Eyelets

## **Contact Detail**

544-Wire Wrap .050x.025(1.27x0.64) - Tail LG=.750(19.05) .156 [3.96] Contact Spacing x .200 [5.08] Row Spacing

**See Accompanying Page for:** 

**Contact Bend Details** 

THIS IS A C.A.D. GENERATED DRAWING DO NOT MAKE MANUAL REVISIONS TO MASTER.