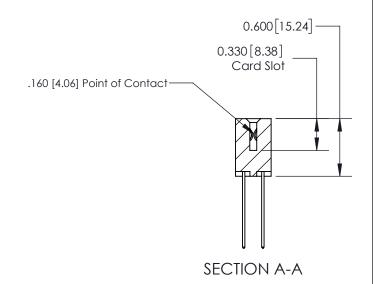

## **Mounting Option**

03-.116 (2.95) I.D. Floating Eyelets

## **Contact Detail**

544-Wire Wrap .050x.025(1.27x0.64) - Tail LG=.750(19.05) .156 [3.96] Contact Spacing x .200 [5.08] Row Spacing

**See Accompanying Page for:** 

**Contact Bend Details** 

THIS IS A C.A.D. GENERATED DRAWING DO NOT MAKE MANUAL REVISIONS TO MASTER.