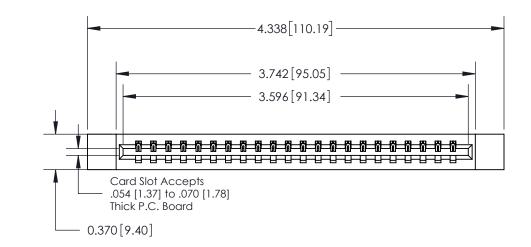

ISSUE NUMBER ORIGINAL

0.600 [15.24] 0.330[8.38] Card Slot .160 [4.06] Point of Contact **SECTION A-A** 

## **See Accompanying Page for:**

**Contact Bend Details** 

837/887 Series High Temp Card Edge Connector Part Number: 837-022-541-612

YOUR CONNECTION TO QUALITY & SERVICE

**EDAC INC** TORONTO, ONTARIO CANADA