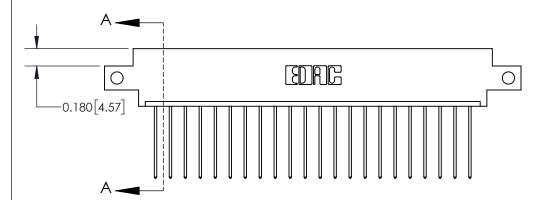

**Mounting Option** 

12-.128 (3.25) Dia. Side Mounting Holes

## **Contact Detail**

541-Wire Wrap .025 Sq.(0.64 Sq.) - Tail LG=.750(19.05)

.156 [3.96] Contact Spacing x .200 [5.08] Row Spacing

THIS IS A C.A.D. GENERATED DRAWING DO NOT MAKE MANUAL REVISIONS TO MASTER.