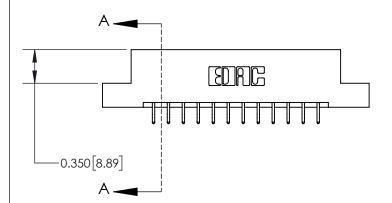

837 ENG MASTER

ACAD REFERENCE NO.

**See Accompanying Page for:** 

**Contact Bend Details** 

ISSUE NUMBER

ORIGINAL

1

| 837/887 Series High Temp Co                                                                                                                                                                                                                                                                                                                                                                                                                                                                                                                                                                                                                                                                                                                                                                                                                                                                                                                                                                                                                                                                                                                                                                                                                                                                                                                                                                                                                                                                                                                                                                                                                                                                                                                                                                                                                                                                                                                                                                                                                                                                                                    | ACAD REFERENCE NO.                                                                                                                                                                               | 837 ENG MASTER |                  |               |  |
|--------------------------------------------------------------------------------------------------------------------------------------------------------------------------------------------------------------------------------------------------------------------------------------------------------------------------------------------------------------------------------------------------------------------------------------------------------------------------------------------------------------------------------------------------------------------------------------------------------------------------------------------------------------------------------------------------------------------------------------------------------------------------------------------------------------------------------------------------------------------------------------------------------------------------------------------------------------------------------------------------------------------------------------------------------------------------------------------------------------------------------------------------------------------------------------------------------------------------------------------------------------------------------------------------------------------------------------------------------------------------------------------------------------------------------------------------------------------------------------------------------------------------------------------------------------------------------------------------------------------------------------------------------------------------------------------------------------------------------------------------------------------------------------------------------------------------------------------------------------------------------------------------------------------------------------------------------------------------------------------------------------------------------------------------------------------------------------------------------------------------------|--------------------------------------------------------------------------------------------------------------------------------------------------------------------------------------------------|----------------|------------------|---------------|--|
| Contact Bend Detail                                                                                                                                                                                                                                                                                                                                                                                                                                                                                                                                                                                                                                                                                                                                                                                                                                                                                                                                                                                                                                                                                                                                                                                                                                                                                                                                                                                                                                                                                                                                                                                                                                                                                                                                                                                                                                                                                                                                                                                                                                                                                                            | ara Lago Cormocron                                                                                                                                                                               | DRAWN: J.LEE   | DATE: OCT. 06/09 |               |  |
| Contact Bend Detail                                                                                                                                                                                                                                                                                                                                                                                                                                                                                                                                                                                                                                                                                                                                                                                                                                                                                                                                                                                                                                                                                                                                                                                                                                                                                                                                                                                                                                                                                                                                                                                                                                                                                                                                                                                                                                                                                                                                                                                                                                                                                                            |                                                                                                                                                                                                  | CHECKED:       | DATE:            | DATE:         |  |
| TORONTO, ONTARIO OR SHALL OR S | THESE DRAWINGS AND SPECIFICATIONS ARE THE PROPERTY OF EDAC INC.,AND SHALL NOT BE REPRODUCED, OR COPIED OR USED AS THE BASIS FOR THE MANUFACTURE OR SALE OF APPARATUS WITHOUT WRITTEN PERMISSION. | SCALE: NTS     | SHEET            | 2 <b>OF</b> 2 |  |
|                                                                                                                                                                                                                                                                                                                                                                                                                                                                                                                                                                                                                                                                                                                                                                                                                                                                                                                                                                                                                                                                                                                                                                                                                                                                                                                                                                                                                                                                                                                                                                                                                                                                                                                                                                                                                                                                                                                                                                                                                                                                                                                                |                                                                                                                                                                                                  | DRAWING NUMBER |                  | ISSUE         |  |
|                                                                                                                                                                                                                                                                                                                                                                                                                                                                                                                                                                                                                                                                                                                                                                                                                                                                                                                                                                                                                                                                                                                                                                                                                                                                                                                                                                                                                                                                                                                                                                                                                                                                                                                                                                                                                                                                                                                                                                                                                                                                                                                                |                                                                                                                                                                                                  | 837 Assembly   |                  | 1             |  |