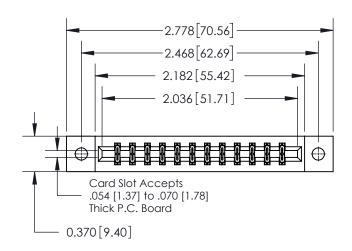

**Mounting Option** 

02-.128 (3.25) Dia. Mounting Holes

837/887 Series High Temp Card Edge Connector Part Number: 837-024-556-202

YOUR CONNECTION TO QUALITY & SERVICE

**EDAC INC** TORONTO, ONTARIO CANADA

THESE DRAWINGS AND SPECIFICATIONS ARE THE PROPERTY OF EDAC INC., AND SHALL NOT BE REPRODUCED, OR COPIED OR USED AS THE BASIS FOR THE MANUFACTURE OR SALE OF APPARATUS WITHOUT WRITTEN PERMISSION.

| DRAWN: J.LEE   | DATE: O | CT. 06/09     |
|----------------|---------|---------------|
| CHECKED:       | DATE:   |               |
| SCALE: NTS     | SHEET   | 1 <b>OF</b> 2 |
| DRAWING NUMBER |         | ISSUE         |
| 837 Assembly   |         | 1             |
|                |         |               |