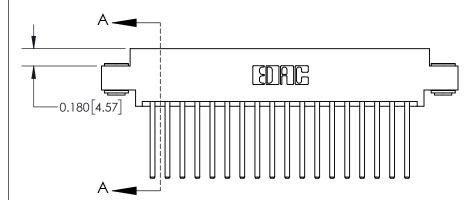

**See Accompanying Page for:** 

**Contact Bend Details** 

ISSUE NUMBER

ORIGINAL

1

| 837/887 Series High Temp Card Edge Connector<br>Contact Bend Detail |                                                                                                                                      | ACAD REFERENCE NO. | 837 ENG MASTER   |               |
|---------------------------------------------------------------------|--------------------------------------------------------------------------------------------------------------------------------------|--------------------|------------------|---------------|
|                                                                     |                                                                                                                                      | DRAWN: J.LEE       | DATE: OCT. 06/09 |               |
|                                                                     |                                                                                                                                      | CHECKED:           | DATE:            |               |
| EDAC INC                                                            | THESE DRAWINGS AND SPECIFICATIONS ARE THE PROPERTY OF EDAC INC., AND SHALL NOT BE REPRODUCED, OR COPIED OR USED AS THE BASIS FOR THE | SCALE: NTS         | SHEET            | 2 <b>OF</b> 2 |
| TORONTO, ONTARIO CANADA                                             |                                                                                                                                      | DRAWING NUMBER     | •                | ISSUE         |
| YOUR CONNECTION TO QUALITY & SERVICE                                | MANUFACTURE OR SALE OF APPARATUS WITHOUT WRITTEN PERMISSION.                                                                         | 837 Assembly       |                  | 1             |