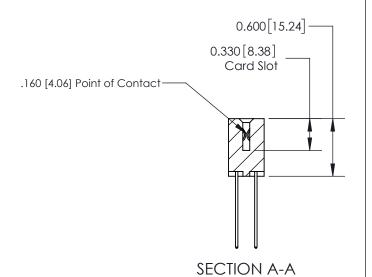

**See Accompanying Page for:** 

**Contact Bend Details** 

ISSUE NUMBER

ORIGINAL

1

| 837/887 Series High Temp Card Edge Connector<br>Contact Bend Detail |                                                                                                                                      | ACAD REFERENCE NO. | 837 ENG MASTER   |               |
|---------------------------------------------------------------------|--------------------------------------------------------------------------------------------------------------------------------------|--------------------|------------------|---------------|
|                                                                     |                                                                                                                                      | DRAWN: J.LEE       | DATE: OCT. 06/09 |               |
|                                                                     |                                                                                                                                      | CHECKED:           | DATE:            |               |
| EDAC INC                                                            | THESE DRAWINGS AND SPECIFICATIONS ARE THE PROPERTY OF EDAC INC., AND SHALL NOT BE REPRODUCED, OR COPIED OR USED AS THE BASIS FOR THE | SCALE: NTS         | SHEET            | 2 <b>OF</b> 2 |
| TORONTO, ONTARIO CANADA                                             |                                                                                                                                      | DRAWING NUMBER     | •                | ISSUE         |
| YOUR CONNECTION TO QUALITY & SERVICE                                | MANUFACTURE OR SALE OF APPARATUS WITHOUT WRITTEN PERMISSION.                                                                         | 837 Assembly       |                  | 1             |