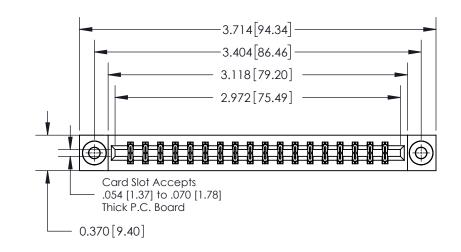

**Mounting Option** 

03-.116 (2.95) I.D. Floating Eyelets

## **Contact Detail**

544-Wire Wrap .050x.025(1.27x0.64) - Tail LG=.750(19.05)

.156 [3.96] Contact Spacing x .200 [5.08] Row Spacing

THIS IS A C.A.D. GENERATED DRAWING DO NOT MAKE MANUAL REVISIONS TO MASTER.