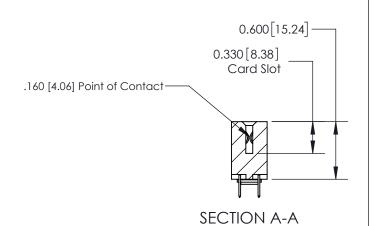

ISSUE NUMBER

ORIGINAL

1

| 837/887 Series High Temp Card Edge Connector<br>Contact Bend Detail |                                                                                                                                                | ACAD REFERENCE NO. | 837 ENG MASTER   |               |
|---------------------------------------------------------------------|------------------------------------------------------------------------------------------------------------------------------------------------|--------------------|------------------|---------------|
|                                                                     |                                                                                                                                                | DRAWN: J.LEE       | DATE: OCT. 06/09 |               |
|                                                                     |                                                                                                                                                | CHECKED:           | DATE:            |               |
| EDAC INC                                                            | ONTARIO ADA  ARE THE PROPERTY OF EDAC INC.,AND SHALL NOT BE REPRODUCED,OR COPIED OR USED AS THE BASIS FOR THE MANUFACTURE OR SALE OF APPARATUS | SCALE: NTS         | SHEET            | 2 <b>OF</b> 2 |
| TORONTO, ONTARIO CANADA                                             |                                                                                                                                                | DRAWING NUMBER     | •                | ISSUE         |
| CAINADA                                                             |                                                                                                                                                | 837 Assembly       |                  | 1             |