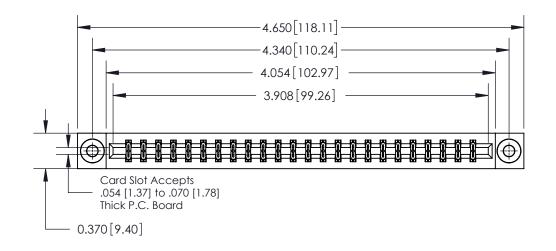

**Mounting Option** 

03-.116 (2.95) I.D. Floating Eyelets

ISSUE NUMBER

ORIGINAL

**See Accompanying Page for:** 

**Contact Bend Details** 

837/887 Series High Temp Card Edge Connector Part Number: 837-048-520-203

**EDAC INC** TORONTO, ONTARIO CANADA

THESE DRAWINGS AND SPECIFICATIONS ARE THE PROPERTY OF EDAC INC.,AND SHALL NOT BE REPRODUCED, OR COPIED OR USED AS THE BASIS FOR THE MANUFACTURE OR SALE OF APPARATUS WITHOUT WRITTEN PERMISSION.