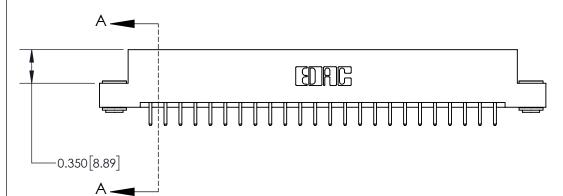

ISSUE NUMBER

ORIGINAL

**See Accompanying Page for:** 

**Contact Bend Details** 

837/887 Series High Temp Card Edge Connector Part Number: 837-048-520-203

**EDAC INC** TORONTO, ONTARIO CANADA

THESE DRAWINGS AND SPECIFICATIONS ARE THE PROPERTY OF EDAC INC.,AND SHALL NOT BE REPRODUCED, OR COPIED OR USED AS THE BASIS FOR THE MANUFACTURE OR SALE OF APPARATUS WITHOUT WRITTEN PERMISSION.