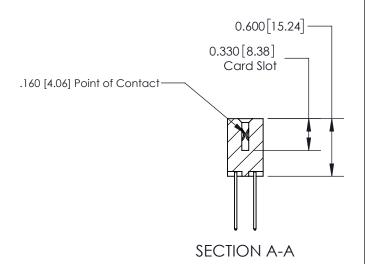

**Mounting Option** 12-.128 (3.25) Dia. Side Mounting Holes **Contact Detail** 

540-Wire Wrap .025 Sq.(0.64 Sq.) - Tail LG=.560(14.22)

.156 [3.96] Contact Spacing x .200 [5.08] Row Spacing

THIS IS A C.A.D. GENERATED DRAWING DO NOT MAKE MANUAL REVISIONS TO MASTER.

ISSUE NUMBER

ORIGINAL

1

| 837/887 Series High Temp Card Edge Connector<br>Contact Bend Detail |                                                               | ACAD REFERENCE NO. | 837 ENG MASTER   |               |
|---------------------------------------------------------------------|---------------------------------------------------------------|--------------------|------------------|---------------|
|                                                                     |                                                               | DRAWN: J.LEE       | DATE: OCT. 06/09 |               |
|                                                                     |                                                               | CHECKED:           | DATE:            |               |
| EDAC INC                                                            | OR USED AS THE BASIS FOR THE MANUFACTURE OR SALE OF APPARATUS | SCALE: NTS         | SHEET            | 2 <b>OF</b> 2 |
| TORONTO, ONTARIO CANADA                                             |                                                               | DRAWING NUMBER     | •                | ISSUE         |
| YOUR CONNECTION TO QUALITY & SERVICE                                |                                                               | 837 Assembly       |                  | 1             |