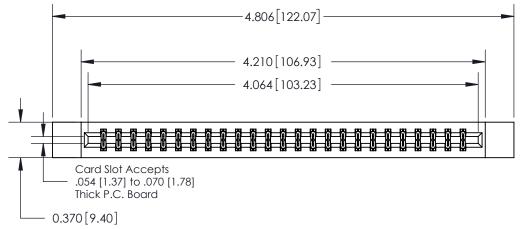

ISSUE NUMBER

ORIGINAL

**See Accompanying Page for:** 

**Contact Bend Details** 

837/887 Series High Temp Card Edge Connector Part Number: 837-050-540-812

**EDAC INC** TORONTO, ONTARIO CANADA

THESE DRAWINGS AND SPECIFICATIONS ARE THE PROPERTY OF EDAC INC.,AND SHALL NOT BE REPRODUCED, OR COPIED OR USED AS THE BASIS FOR THE MANUFACTURE OR SALE OF APPARATUS WITHOUT WRITTEN PERMISSION.