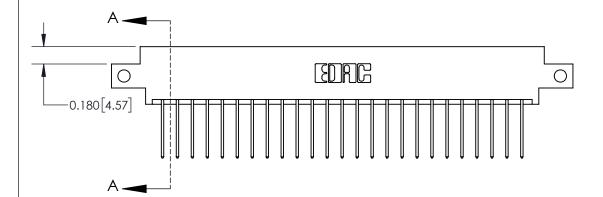

ISSUE NUMBER

ORIGINAL

**See Accompanying Page for:** 

**Contact Bend Details** 

837/887 Series High Temp Card Edge Connector Part Number: 837-050-540-812

**EDAC INC** TORONTO, ONTARIO CANADA

THESE DRAWINGS AND SPECIFICATIONS ARE THE PROPERTY OF EDAC INC.,AND SHALL NOT BE REPRODUCED, OR COPIED OR USED AS THE BASIS FOR THE MANUFACTURE OR SALE OF APPARATUS WITHOUT WRITTEN PERMISSION.