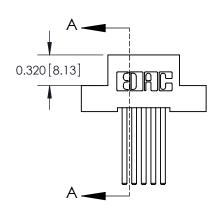

SECTION A-A

842 Assembly

THIS IS A C.A.D. GENERATED DRAWING DO NOT MAKE MANUAL REVISIONS TO MASTER

ORIGINAL (1)

| 842/892 Series High Temp Card Edge Connector<br>Contact Bend Detail |                                                                   | ACAD REFERENCE NO. 842 ENG MASTER |             |          |          |
|---------------------------------------------------------------------|-------------------------------------------------------------------|-----------------------------------|-------------|----------|----------|
|                                                                     |                                                                   | DRAWN:                            | J.LEE       | DATE: OC | T. 06/09 |
|                                                                     |                                                                   | CHECKE                            | ):          | DATE:    |          |
| EDAC INC                                                            | THESE DRAWINGS AND SPECIFICATIONS ARE THE PROPERTY OF EDAC INCAND | SCALE:                            | NTS         | SHEET :  | 2 OF 3   |
| TORONTO, ONTARIO                                                    | SHALL NOT BE REPRODUCED, OR COPIED OR USED AS THE BASIS FOR THE   | DRAWING                           | NUMBER      |          | ISSUE    |
| YOUR CONNECTION TO QUALITY & SERVICE                                | MANUFACTURE OR SALE OF APPARATUS WITHOUT WRITTEN PERMISSION.      | 8                                 | 42 Assembly |          | 1        |