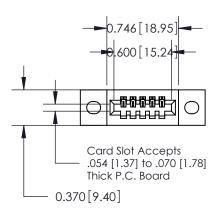

## **See Accompanying Pages for:**

- **Contact Bend Details**
- **Mounting Options**

.240 [6.10] Point of Contact-

842/892 Series High Temp Card Edge Connector Part Number: 842-005-544-102

| ACAD REFERENCE INC | . 842 ENG MASTER |
|--------------------|------------------|
| DRAWN: J.LEE       | DATE: OCT. 06/09 |
| CHECKED:           | DATE:            |
| SCALE: NTS         | SHEET 1 OF 3     |
| DRAWING NUMBER     | ISSUE            |