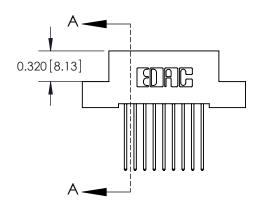

## **See Accompanying Pages for:**

- **Contact Bend Details**
- **Mounting Options**

.240 [6.10] Point of Contact-

842/892 Series High Temp Card Edge Connector Part Number: 842-018-542-204

|   | ACAD REFERENCE NO | 842 ENG MASTER   |
|---|-------------------|------------------|
|   | DRAWN: J.LEE      | DATE: OCT. 06/09 |
|   | CHECKED:          | DATE:            |
|   | SCALE: NTS        | SHEET 1 OF 3     |
| ) | DRAWING NUMBER    | ISSUE            |