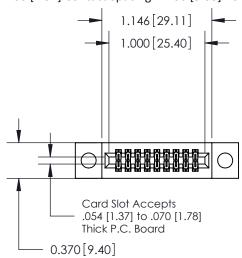

**Mounting Option** 

04-.156 (3.96) Dia. Mounting Holes

## **See Accompanying Pages for:**

- **Contact Bend Details**
- **Mounting Options**

.240 [6.10] Point of Contact-

842/892 Series High Temp Card Edge Connector Part Number: 842-018-542-204

|   | ACAD REFERENCE NO | 842 ENG MASTER   |
|---|-------------------|------------------|
|   | DRAWN: J.LEE      | DATE: OCT. 06/09 |
|   | CHECKED:          | DATE:            |
|   | SCALE: NTS        | SHEET 1 OF 3     |
| ) | DRAWING NUMBER    | ISSUE            |