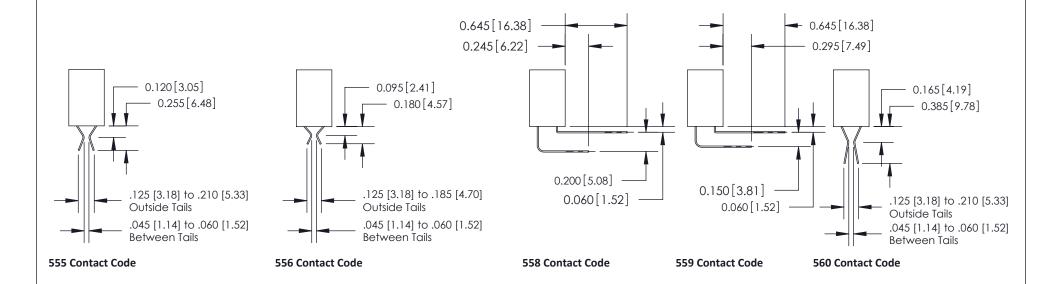

842 Assembly

THIS IS A C.A.D. GENERATED DRAWING DO NOT MAKE MANUAL REVISIONS TO MASTER.

ISSUE NUMBER

ORIGINAL

1

| 842/892 Series High Temp C | ACAD REFERENCE NO. 842 ENG MASTER                                                                                                                                                                                                                             |                |          |                         |  |
|----------------------------|---------------------------------------------------------------------------------------------------------------------------------------------------------------------------------------------------------------------------------------------------------------|----------------|----------|-------------------------|--|
| Contact Bend Detail        |                                                                                                                                                                                                                                                               | DRAWN: J.LEE   | DATE: OC | DATE: <b>OCT. 06/09</b> |  |
|                            |                                                                                                                                                                                                                                                               | CHECKED:       | DATE:    | DATE:                   |  |
| EDAC INC                   | EDAC INC TORONTO, ONTARIO CANADA  CTION TO QUALITY & SERVICE  THESE DRAWINGS AND SPECIFICATIONS ARE THE PROPERTY OF EDAC INC.,AND SHALL NOT BE REPRODUCED,OR COPIED OR USED AS THE BASIS FOR THE MANUFACTURE OR SALE OF APPARATUS WITHOUT WRITTEN PERMISSION. | SCALE: NTS     | SHEET    | SHEET 2 OF 3            |  |
|                            |                                                                                                                                                                                                                                                               | DRAWING NUMBER | •        | ISSUE                   |  |
|                            |                                                                                                                                                                                                                                                               | 842 Assemb     | ly       | 1                       |  |