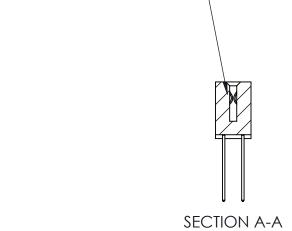

## **Contact Detail**

542-Wire Wrap .025 Sq.(0.64 Sq.) - Tail LG=.655(16.64) .100 [2.54] Contact Spacing x .200 [5.08] Row Spacing