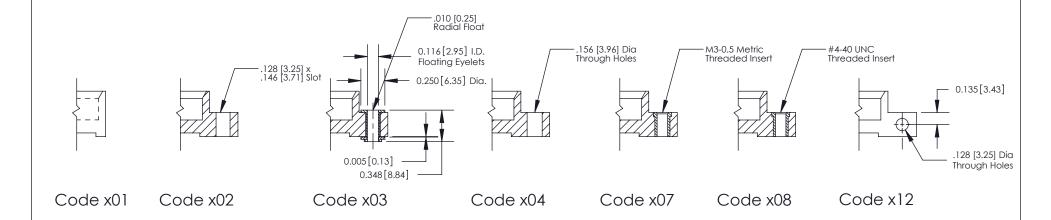

**Mounting Option** 

04-.156 (3.96) Dia. Mounting Holes

THIS IS A C.A.D. GENERATED DRAWING DO NOT MAKE MANUAL REVISIONS TO MASTER

SSUE NUMBER

DRIGINAL

1

| 842/892 Series High Temp Co | 842/892 Series High Temp Card Edge Connector                                                                                                                                                    |          | ACAD REFERENCE NO. 842 ENG MASTER |         |           |  |
|-----------------------------|-------------------------------------------------------------------------------------------------------------------------------------------------------------------------------------------------|----------|-----------------------------------|---------|-----------|--|
| Mounting Options            |                                                                                                                                                                                                 | DRAWN:   | J.LEE                             | DATE: O | CT. 06/09 |  |
|                             |                                                                                                                                                                                                 | CHECKED: |                                   | DATE:   |           |  |
|                             | THESE DRAWINGS AND SPECIFICATIONS ARE THE PROPERTY OF EDAC INC.,AND SHALL NOT BE REPRODUCED,OR COPIED OR USED AS THE BASIS FOR THE MANUFACTURE OR SALE OF APPARATUS WITHOUT WRITTEN PERMISSION. | SCALE:   | NTS                               | SHEET : | 3 OF 3    |  |
|                             |                                                                                                                                                                                                 | DRAWING  | NUMBER                            |         | ISSUE     |  |
|                             |                                                                                                                                                                                                 | 8        | 42 Assembly                       |         | 1         |  |