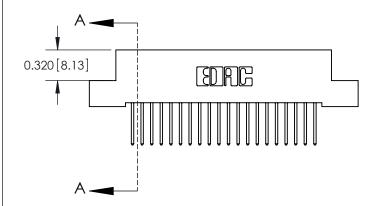

SECTION A-A

842 Assembly

THIS IS A C.A.D. GENERATED DRAWING DO NOT MAKE MANUAL REVISIONS TO MASTER.

ISSUE NUMBER

ORIGINAL

1

| 842/892 Series High Temp Card Edge Connector<br>Contact Bend Detail |                                                                                                                                             | ACAD REFERENCE NO. 842 ENG MASTER |          |                         |  |
|---------------------------------------------------------------------|---------------------------------------------------------------------------------------------------------------------------------------------|-----------------------------------|----------|-------------------------|--|
|                                                                     |                                                                                                                                             | DRAWN: J.LEE                      | DATE: OC | DATE: <b>OCT. 06/09</b> |  |
|                                                                     |                                                                                                                                             | CHECKED:                          | DATE:    | DATE:                   |  |
| EDAC INC                                                            | THESE DRAWINGS AND SPECIFICATIONS<br>ARE THE PROPERTY OF EDAC INC. AND<br>SHALL NOT BE REPRODUCED,OR COPIED<br>OR USED AS THE BASIS FOR THE | SCALE: NTS                        | SHEET    | 2 OF 3                  |  |
| TORONTO, ONTARIO                                                    |                                                                                                                                             | DRAWING NUMBER                    | •        | ISSUE                   |  |
| YOUR CONNECTION TO QUALITY & SERVICE                                | MANUFACTURE OR SALE OF APPARATUS                                                                                                            | 842 Assemb                        | ly       | 1                       |  |