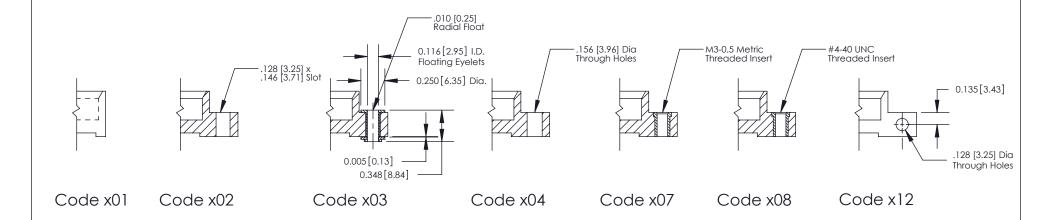

THIS IS A C.A.D. GENERATED DRAWING DO NOT MAKE MANUAL REVISIONS TO MASTER

SSUE NUMBER

DRIGINAL

1

| 842/892 Series High Temp Card Edge Connector<br>Mounting Options |                                                                           | ACAD REFERENCE NO. 842 ENG MASTER |             |         |           |
|------------------------------------------------------------------|---------------------------------------------------------------------------|-----------------------------------|-------------|---------|-----------|
|                                                                  |                                                                           | DRAWN:                            | J.LEE       | DATE: O | CT. 06/09 |
|                                                                  |                                                                           | CHECKED:                          |             | DATE:   |           |
|                                                                  | TARIO ARE THE PROPERTY OF EDAC INC.,AND SHALL NOT BE REPRODUCED,OR COPIED | SCALE:                            | NTS         | SHEET : | 3 OF 3    |
| I   S   I   G   TORONTO, ONTARIO                                 |                                                                           | DRAWING                           | NUMBER      |         | ISSUE     |
| YOUR CONNECTION TO QUALITY & SERVICE                             | MANUFACTURE OR SALE OF APPARATUS                                          | 8                                 | 42 Assembly |         | 1         |

## **Mounting Option Contact Detail**

07-M3-0.5 Metric Threaded Inserts

523-P.C. Tail .025 Sq.(0.64 Sq.) - Tail LG=.400(10.16) .100 [2.54] Contact Spacing x .200 [5.08] Row Spacing

**See Accompanying Pages for: Contact Bend Details** 