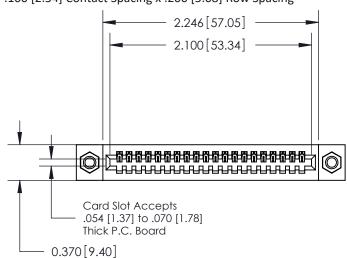

## **Mounting Option Contact Detail**

07-M3-0.5 Metric Threaded Inserts

523-P.C. Tail .025 Sq.(0.64 Sq.) - Tail LG=.400(10.16) .100 [2.54] Contact Spacing x .200 [5.08] Row Spacing

**See Accompanying Pages for: Contact Bend Details** 

**Mounting Options** 

.240 [6.10] Point of Contact-

| ACAD REFERENCE NO. 842 ENG MASTER |                  |  |  |  |
|-----------------------------------|------------------|--|--|--|
| DRAWN: J.LEE                      | DATE: OCT. 06/09 |  |  |  |
| CHECKED:                          | DATE:            |  |  |  |
| SCALE: NTS                        | SHEET 1 OF 3     |  |  |  |
| DRAWING NUMBER                    | ISSUE            |  |  |  |