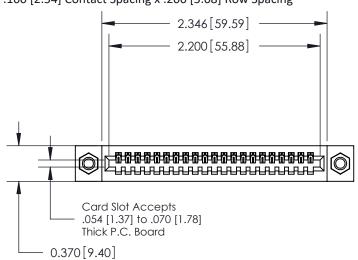

## **Contact Detail**

540-Wire Wrap .025 Sq.(0.64 Sq.) - Tail LG=.570(14.48) .100 [2.54] Contact Spacing x .200 [5.08] Row Spacing

**See Accompanying Pages for:** 

- **Contact Bend Details**
- **Mounting Options**

| .240 [6.10] | Point of | Contact— |
|-------------|----------|----------|
|             |          |          |

842/892 Series High Temp Card Edge Connector Part Number: 842-021-540-107

| ACAD REFERENCE NO | 842 ENG MASTER   |  |  |  |
|-------------------|------------------|--|--|--|
| DRAWN: J.LEE      | DATE: OCT. 06/09 |  |  |  |
| CHECKED:          | DATE:            |  |  |  |
| SCALE: NTS        | SHEET 1 OF 3     |  |  |  |
| DRAWING NUMBER    | ISSUE            |  |  |  |