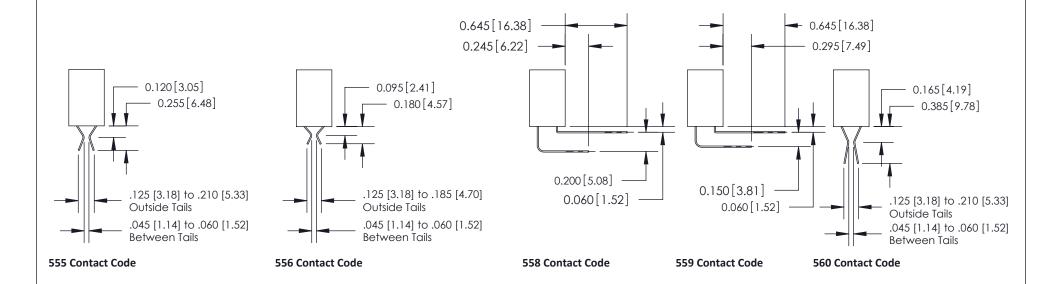

## **Contact Detail**

540-Wire Wrap .025 Sq.(0.64 Sq.) - Tail LG=.570(14.48) .100 [2.54] Contact Spacing x .200 [5.08] Row Spacing

**See Accompanying Pages for:** 

- **Contact Bend Details**
- **Mounting Options**

**SECTION A-A** 

842 Assembly

THIS IS A C.A.D. GENERATED DRAWING DO NOT MAKE MANUAL REVISIONS TO MASTER.

ISSUE NUMBER

ORIGINAL

1

| 842/892 Series High Temp Card Edge Connector<br>Contact Bend Detail |                                                                                                                                                                                               | ACAD REFERENCE NO. 842 ENG MASTER |          |                         |  |
|---------------------------------------------------------------------|-----------------------------------------------------------------------------------------------------------------------------------------------------------------------------------------------|-----------------------------------|----------|-------------------------|--|
|                                                                     |                                                                                                                                                                                               | DRAWN: J.LEE                      | DATE: OC | DATE: <b>OCT. 06/09</b> |  |
|                                                                     |                                                                                                                                                                                               | CHECKED:                          | DATE:    | DATE:                   |  |
| EDAC INC                                                            | THESE DRAWINGS AND SPECIFICATIONS ARE THE PROPERTY OF EDAC INCAND SHALL NOT BE REPRODUCED,OR COPIED OR USED AS THE BASIS FOR THE MANUFACTURE OR SALE OF APPARATUS WITHOUT WRITTEN PERMISSION. | SCALE: NTS                        | SHEET    | 2 OF 3                  |  |
| TORONTO, ONTARIO                                                    |                                                                                                                                                                                               | DRAWING NUMBER                    | •        | ISSUE                   |  |
| YOUR CONNECTION TO QUALITY & SERVICE                                |                                                                                                                                                                                               | 842 Assemb                        | ly       | 1                       |  |