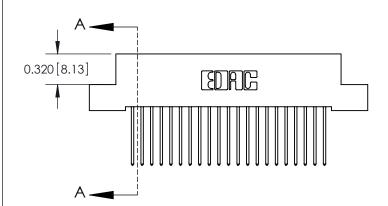

**SECTION A-A** 

842 Assembly

THIS IS A C.A.D. GENERATED DRAWING DO NOT MAKE MANUAL REVISIONS TO MASTER.

ISSUE NUMBER

ORIGINAL

1

| 842/892 Series High Temp Card Edge Connector<br>Contact Bend Detail |                                                                                                                                                                                               | ACAD REFERENCE NO. 842 ENG MASTER |          |                         |  |
|---------------------------------------------------------------------|-----------------------------------------------------------------------------------------------------------------------------------------------------------------------------------------------|-----------------------------------|----------|-------------------------|--|
|                                                                     |                                                                                                                                                                                               | DRAWN: J.LEE                      | DATE: OC | DATE: <b>OCT. 06/09</b> |  |
|                                                                     |                                                                                                                                                                                               | CHECKED:                          | DATE:    | DATE:                   |  |
| EDAC INC                                                            | THESE DRAWINGS AND SPECIFICATIONS ARE THE PROPERTY OF EDAC INCAND SHALL NOT BE REPRODUCED,OR COPIED OR USED AS THE BASIS FOR THE MANUFACTURE OR SALE OF APPARATUS WITHOUT WRITTEN PERMISSION. | SCALE: NTS                        | SHEET    | 2 OF 3                  |  |
| TORONTO, ONTARIO                                                    |                                                                                                                                                                                               | DRAWING NUMBER                    | •        | ISSUE                   |  |
| YOUR CONNECTION TO QUALITY & SERVICE                                |                                                                                                                                                                                               | 842 Assemb                        | ly       | 1                       |  |