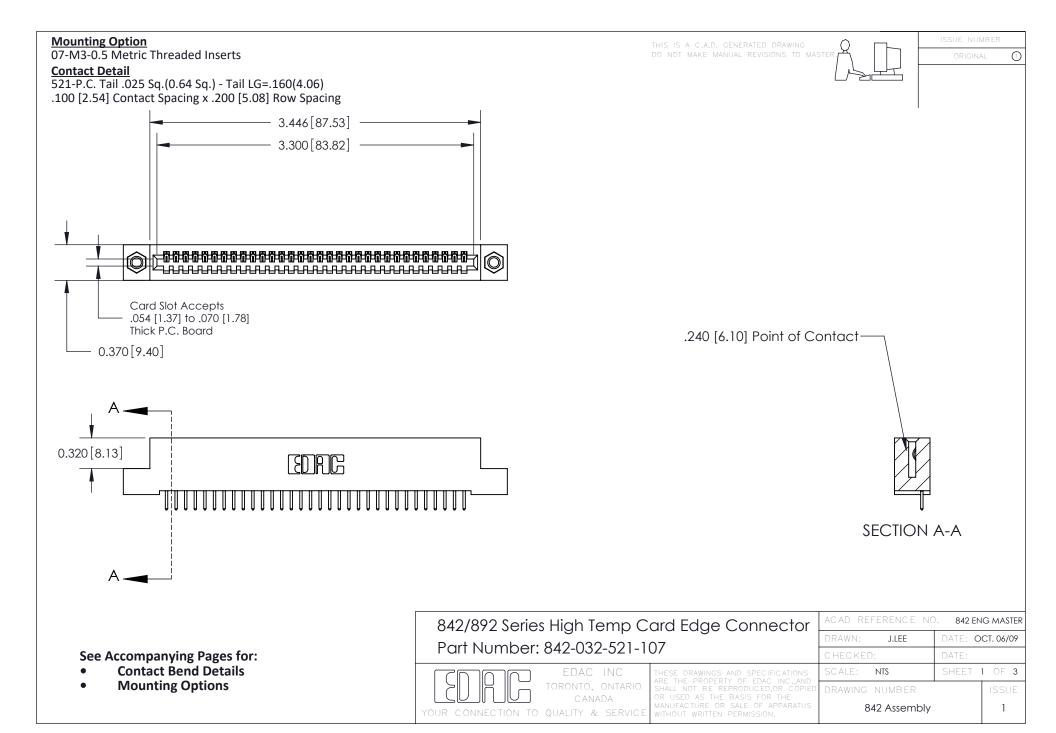

THIS IS A C.A.D. GENERATED DRAWING DO NOT MAKE MANUAL REVISIONS TO MASTER

ORIGINAL (1)



| 842/892 Series High Temp Card Edge Connector<br>Contact Bend Detail |                                                                                                 | ACAD REFERENCE NO. 842 ENG MASTER |             |                  |        |
|---------------------------------------------------------------------|-------------------------------------------------------------------------------------------------|-----------------------------------|-------------|------------------|--------|
|                                                                     |                                                                                                 | DRAWN:                            | J.LEE