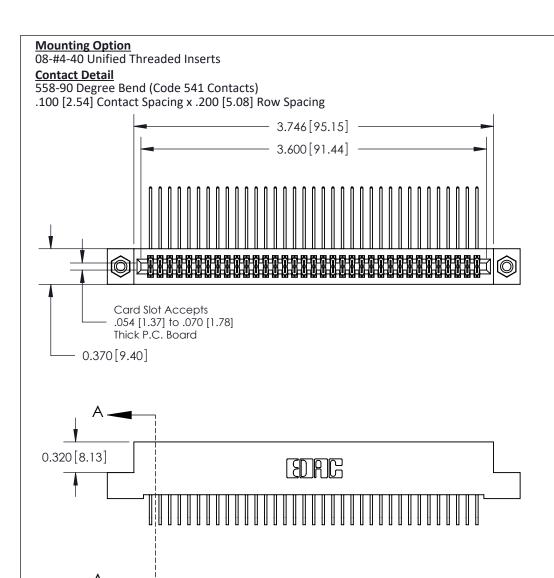

## **See Accompanying Pages for:**

- **Contact Bend Details**
- **Mounting Options**

842/892 Series High Temp Card Edge Connector Part Number: 842-070-558-208

| ACAD REFERENCE NO. 842 ENG MASTER |                  |  |
|-----------------------------------|------------------|--|
| DRAWN: J.LEE                      | DATE: OCT. 06/09 |  |
| CHECKED:                          | DATE:            |  |
| SCALE: NTS                        | SHEET 1 OF 3     |  |
| DRAWING NUMBER                    | ISSUE            |  |