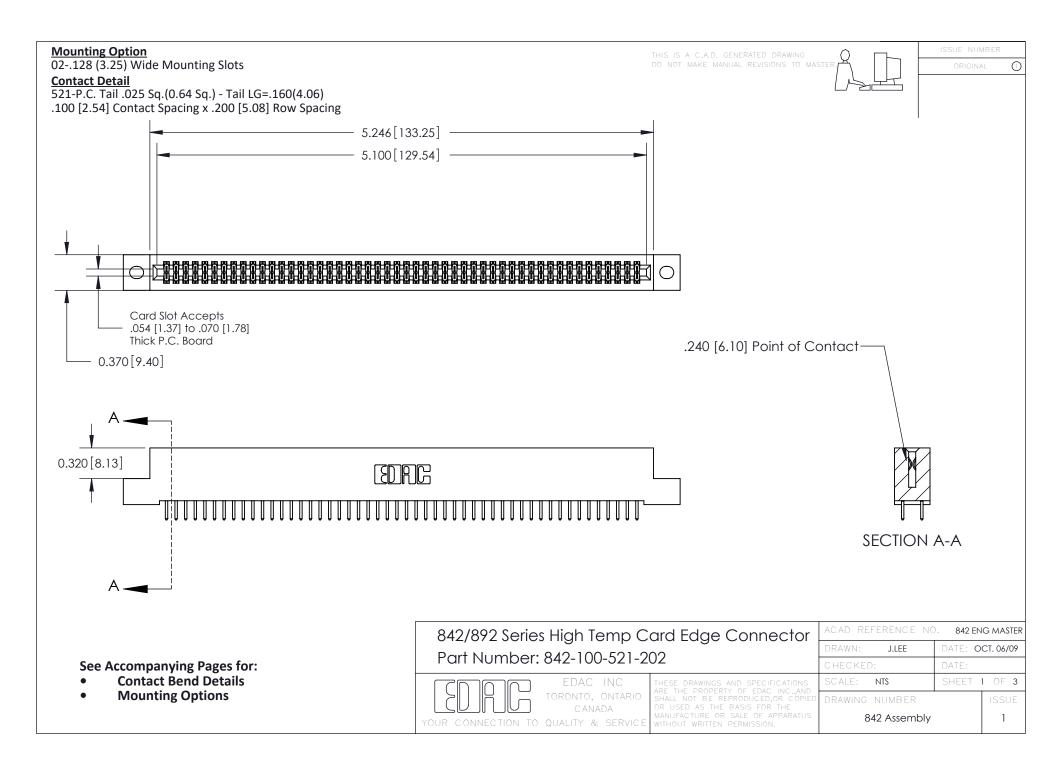

THIS IS A C.A.D. GENERATED DRAWING DO NOT MAKE MANUAL REVISIONS TO MASTER

ORIGINAL (1)



| 842/892 Series High Temp Card Edge Connector<br>Contact Bend Detail |                                                                                                 | ACAD REFERENCE NO. 842 ENG MASTER |             |                  |        |
|---------------------------------------------------------------------|-------------------------------------------------------------------------------------------------|-----------------------------------|-------------|------------------|--------|
|                                                                     |                                                                                                 | DRAWN:                            | J.LEE