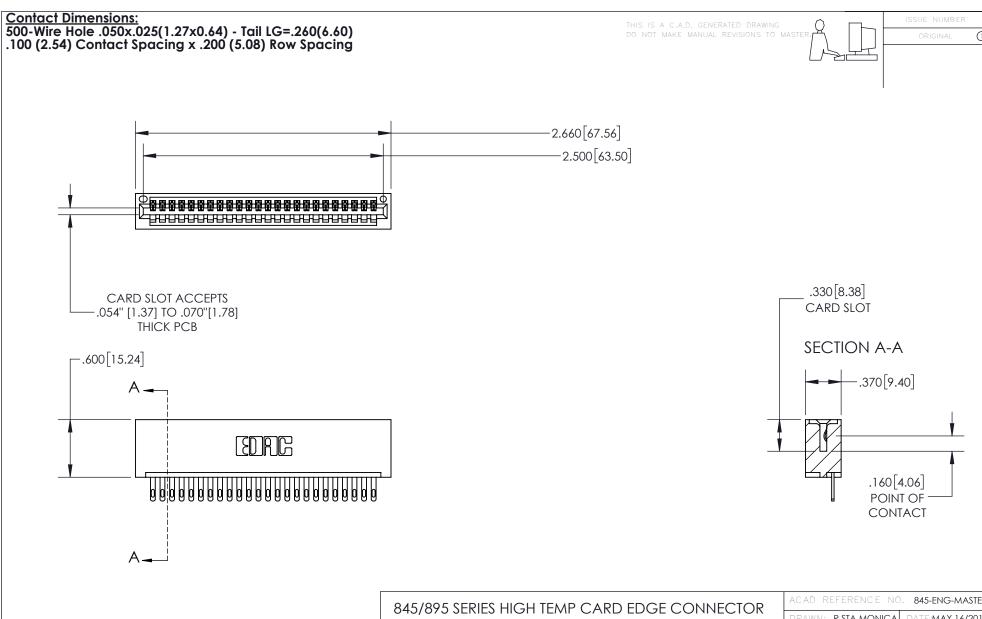

845-ENG-MASTER

- INSULATOR MATERIAL: THERMOPLASTIC POLYESTER, UL 94V-0 DAP MATERIAL AVAILABLE UPON REQUEST
- CONTACT MATERIAL; COPPER ALLOY

CONTACT PLATING: GOLD ON THE MATING AREA, TIN PLATING ON THE CONTACT TAILS, NICKEL UNDERPLATE