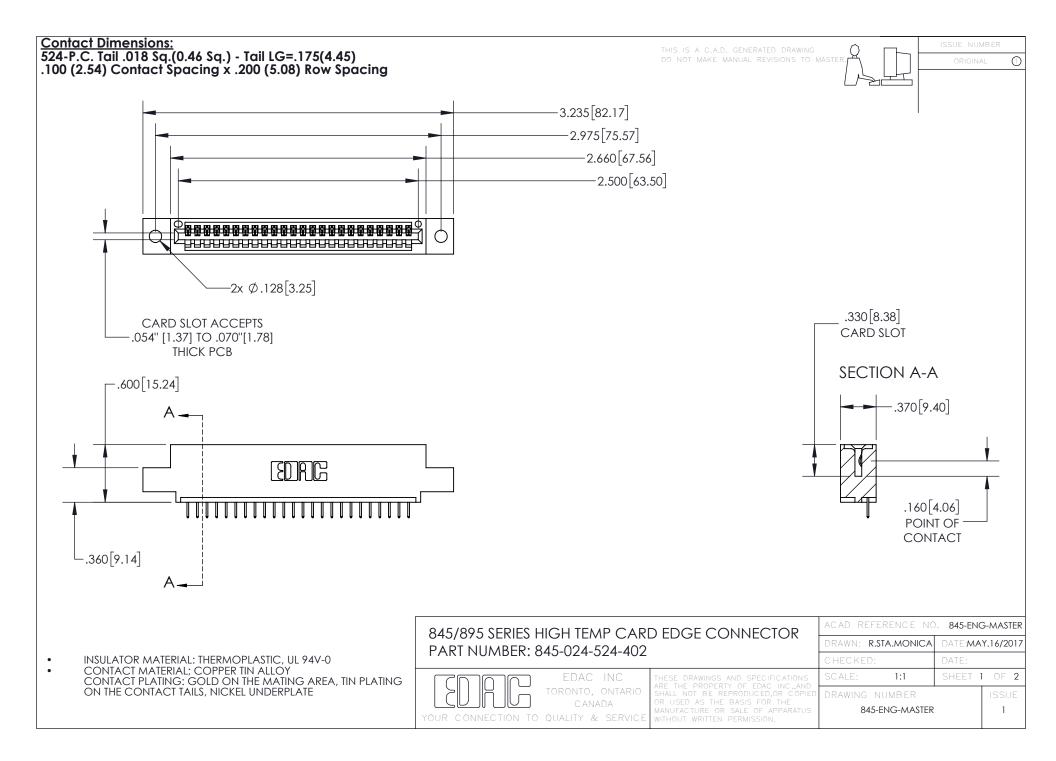

- INSULATOR MATERIAL: THERMOPLASTIC POLYESTER, UL 94V-0 DAP MATERIAL AVAILABLE UPON REQUEST
- CONTACT MATERIAL; COPPER ALLOY

CONTACT PLATING: GOLD ON THE MATING AREA, TIN PLATING ON THE CONTACT TAILS, NICKEL UNDERPLATE

## 845/895 SERIES HIGH TEMP CARD EDGE CONNECTOR CONTACT CODE 555,556,558,559,560 DIMENSIONS

YOUR CONNECTION TO QUALITY & SERVICE

|   | ACAD REFERENCE NO. 845-ENG-MASTER |                  |
|---|-----------------------------------|------------------|
|   | DRAWN: R.STA.MONICA               | DATE:MAY.16/2017 |
|   | CHECKED:                          | DATE:            |
| D | SCALE: 1:1                        | SHEET 2 OF 2     |
|   | DRAWING NUMBER                    | ISSUE            |

845-ENG-MASTER