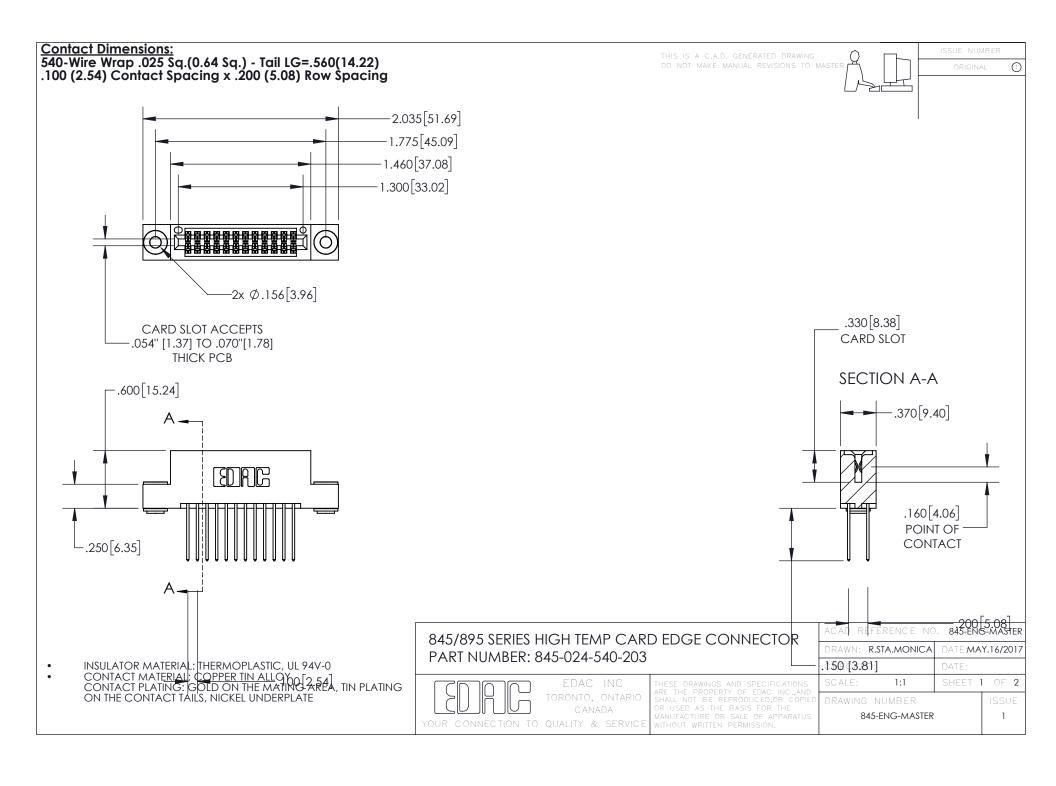

- INSULATOR MATERIAL: THERMOPLASTIC POLYESTER, UL 94V-0 DAP MATERIAL AVAILABLE UPON REQUEST
- CONTACT MATERIAL; COPPER ALLOY

CONTACT PLATING: GOLD ON THE MATING AREA, TIN PLATING ON THE CONTACT TAILS, NICKEL UNDERPLATE