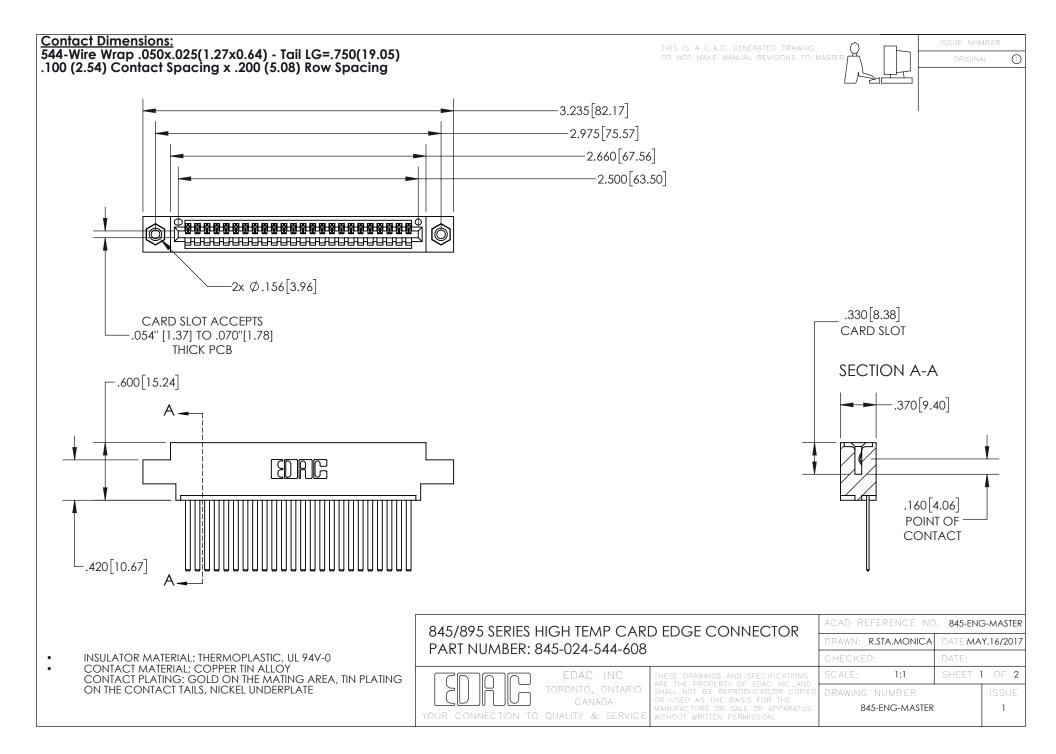

- INSULATOR MATERIAL: THERMOPLASTIC POLYESTER, UL 94V-0 DAP MATERIAL AVAILABLE UPON REQUEST
- CONTACT MATERIAL; COPPER ALLOY

CONTACT PLATING: GOLD ON THE MATING AREA, TIN PLATING ON THE CONTACT TAILS, NICKEL UNDERPLATE