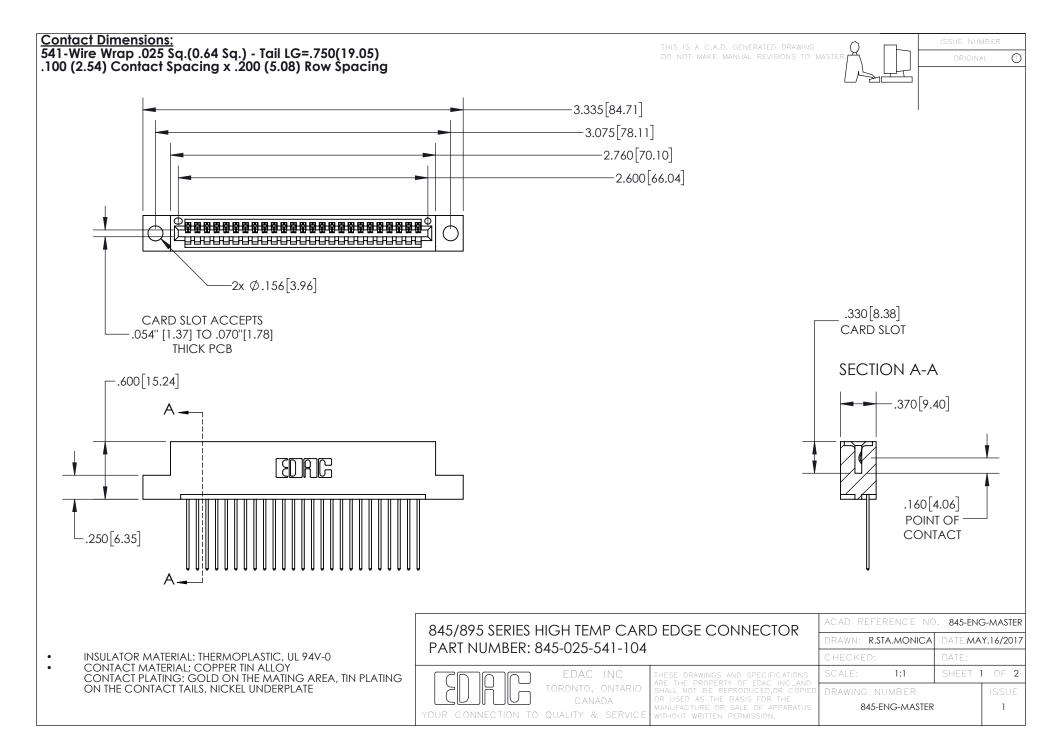

- INSULATOR MATERIAL: THERMOPLASTIC POLYESTER, UL 94V-0 DAP MATERIAL AVAILABLE UPON REQUEST
- CONTACT MATERIAL; COPPER ALLOY

CONTACT PLATING: GOLD ON THE MATING AREA, TIN PLATING ON THE CONTACT TAILS, NICKEL UNDERPLATE

## 845/895 SERIES HIGH TEMP CARD EDGE CONNECTOR CONTACT CODE 555,556,558,559,560 DIMENSIONS

YOUR CONNECTION TO QUALITY & SERVICE

|   | ACAD REFERENCE NO. 845-ENG-MASTER |                  |
|---|-----------------------------------|------------------|
|   | DRAWN: R.STA.MONICA               | DATE:MAY.16/2017 |
|   | CHECKED:                          | DATE:            |
| D | SCALE: 1:1                        | SHEET 2 OF 2     |
|   | DRAWING NUMBER                    | ISSUE            |

845-ENG-MASTER