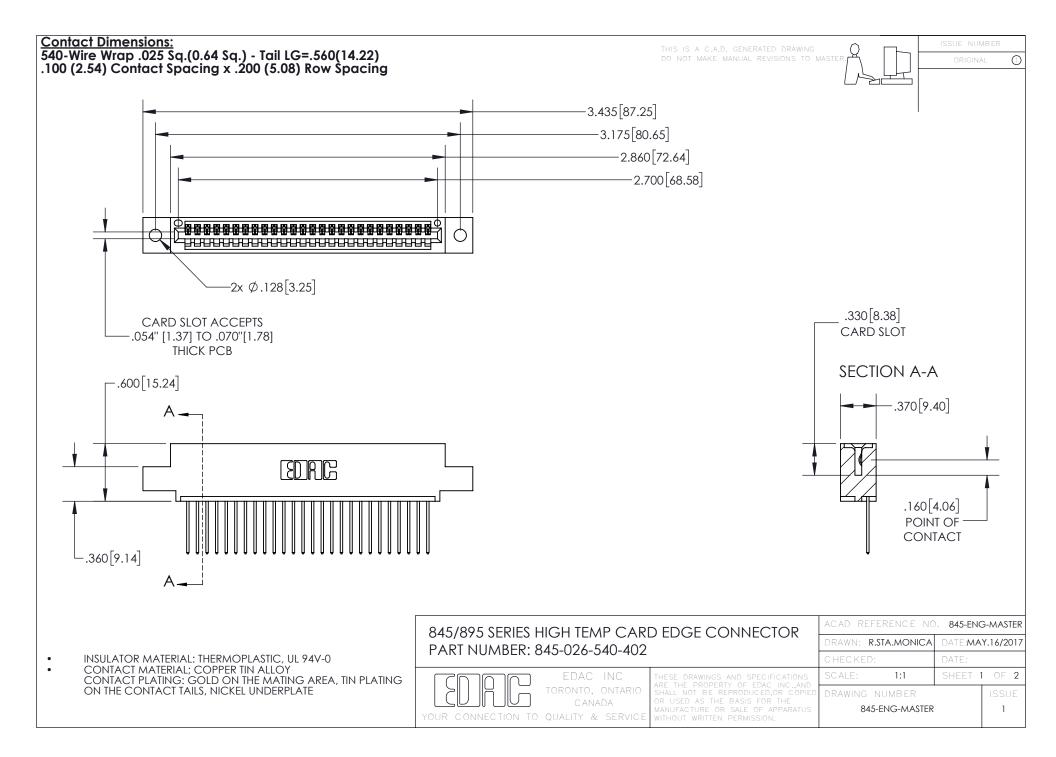

- INSULATOR MATERIAL: THERMOPLASTIC POLYESTER, UL 94V-0 DAP MATERIAL AVAILABLE UPON REQUEST
- CONTACT MATERIAL; COPPER ALLOY

CONTACT PLATING: GOLD ON THE MATING AREA, TIN PLATING ON THE CONTACT TAILS, NICKEL UNDERPLATE

## 845/895 SERIES HIGH TEMP CARD EDGE CONNECTOR CONTACT CODE 555,556,558,559,560 DIMENSIONS

YOUR CONNECTION TO QUALITY & SERVICE

|   | ACAD REFERENCE NO. 845-ENG-MASTER |                  |
|---|-----------------------------------|------------------|
|   | DRAWN: R.STA.MONICA               | DATE:MAY.16/2017 |
|   | CHECKED:                          | DATE:            |
| D | SCALE: 1:1                        | SHEET 2 OF 2     |
|   | DRAWING NUMBER                    | ISSUE            |

845-ENG-MASTER