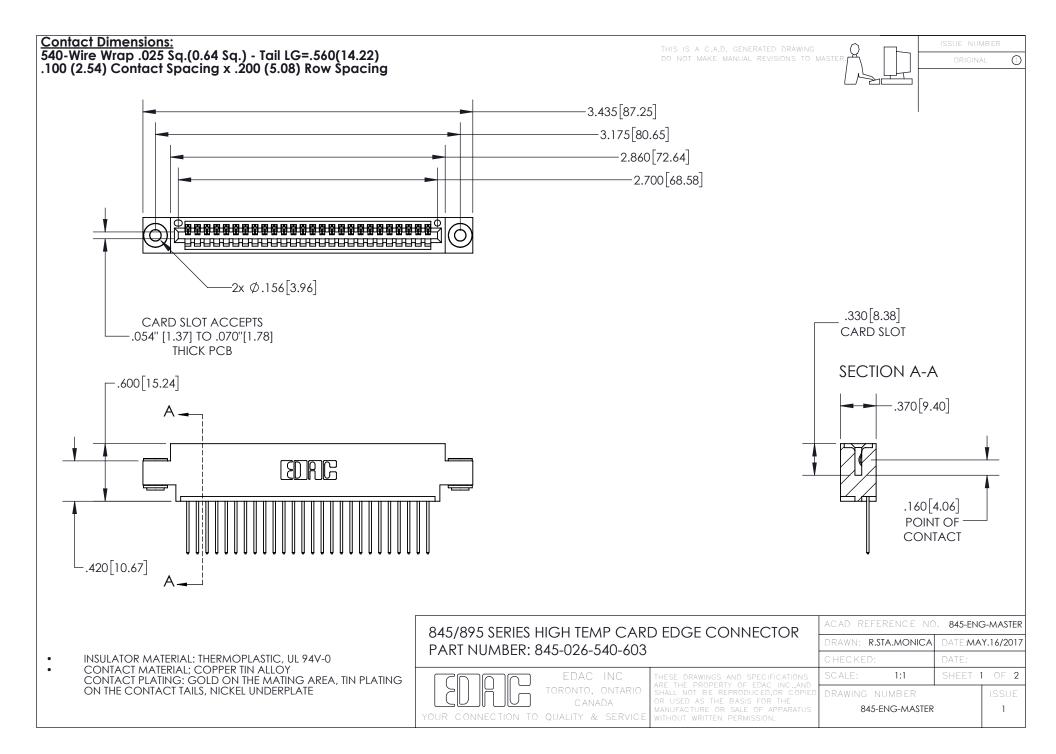

- INSULATOR MATERIAL: THERMOPLASTIC POLYESTER, UL 94V-0 DAP MATERIAL AVAILABLE UPON REQUEST
- CONTACT MATERIAL; COPPER ALLOY

CONTACT PLATING: GOLD ON THE MATING AREA, TIN PLATING ON THE CONTACT TAILS, NICKEL UNDERPLATE

## 845/895 SERIES HIGH TEMP CARD EDGE CONNECTOR CONTACT CODE 555,556,558,559,560 DIMENSIONS

YOUR CONNECTION TO QUALITY & SERVICE

|   | ACAD REFERENCE NO. 845-ENG-MASTER |                  |
|---|-----------------------------------|------------------|
|   | DRAWN: R.STA.MONICA               | DATE:MAY.16/2017 |
|   | CHECKED:                          | DATE:            |
| D | SCALE: 1:1                        | SHEET 2 OF 2     |
|   | DRAWING NUMBER                    | ISSUE            |

845-ENG-MASTER