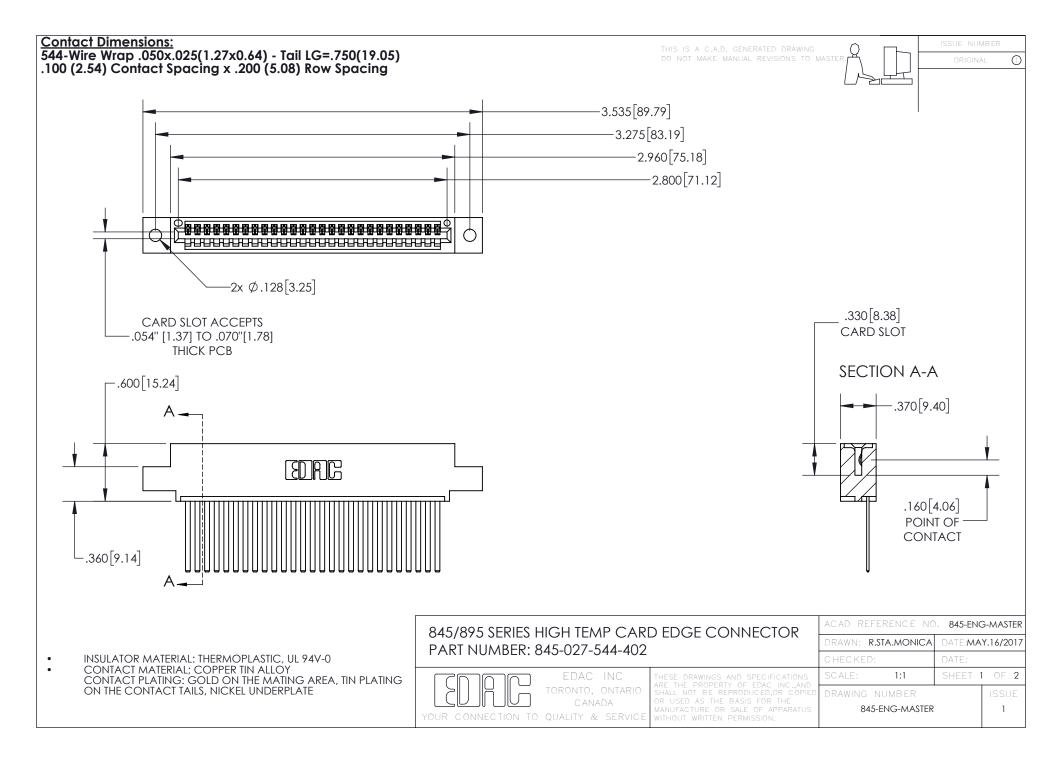

- INSULATOR MATERIAL: THERMOPLASTIC POLYESTER, UL 94V-0 DAP MATERIAL AVAILABLE UPON REQUEST
- CONTACT MATERIAL; COPPER ALLOY

CONTACT PLATING: GOLD ON THE MATING AREA, TIN PLATING ON THE CONTACT TAILS, NICKEL UNDERPLATE

## 845/895 SERIES HIGH TEMP CARD EDGE CONNECTOR CONTACT CODE 555,556,558,559,560 DIMENSIONS

YOUR CONNECTION TO QUALITY & SERVICE

|   | ACAD REFERENCE NO. 845-ENG-MASTER |                  |
|---|-----------------------------------|------------------|
|   | DRAWN: R.STA.MONICA               | DATE:MAY.16/2017 |
|   | CHECKED:                          | DATE:            |
| D | SCALE: 1:1                        | SHEET 2 OF 2     |
|   | DRAWING NUMBER                    | ISSUE            |

845-ENG-MASTER