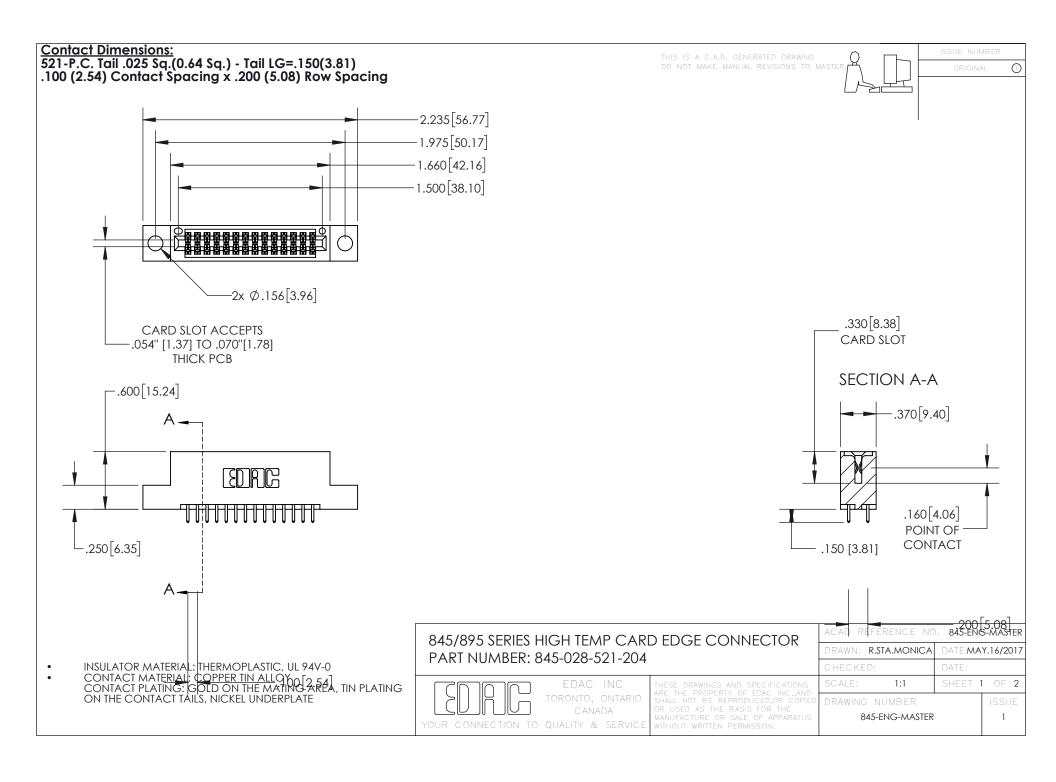

INSULATOR MATERIAL: THERMOPLASTIC POLYESTER, UL 94V-0

DAP MATERIAL AVAILABLE UPON REQUEST

**Contact Code 558** 

CONTACT MATERIAL; COPPER ALLOY CONTACT PLATING: GOLD ON THE MATING AREA, TIN PLATING ON THE CONTACT TAILS, NICKEL UNDERPLATE