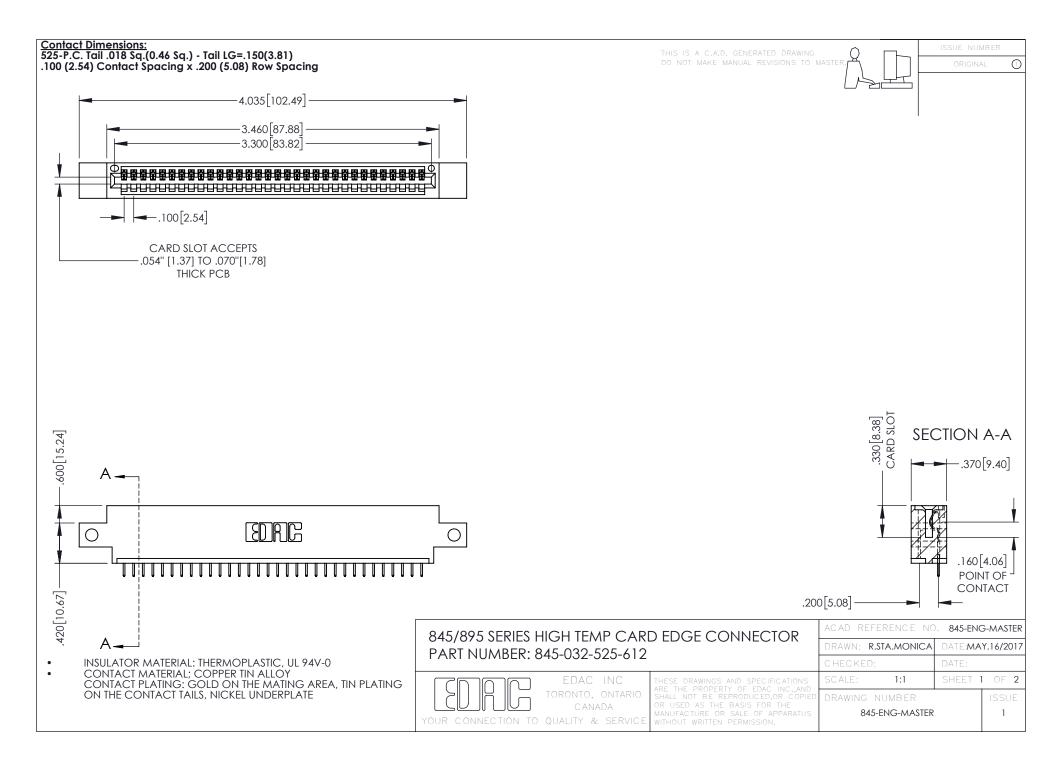

**Contact Code 558** Contact Code 559 Contact Code 560

- INSULATOR MATERIAL: THERMOPLASTIC POLYESTER, UL 94V-0 DAP MATERIAL AVAILABLE UPON REQUEST
- CONTACT MATERIAL; COPPER ALLOY

CONTACT PLATING: GOLD ON THE MATING AREA, TIN PLATING ON THE CONTACT TAILS, NICKEL UNDERPLATE

## 845/895 SERIES HIGH TEMP CARD EDGE CONNECTOR CONTACT CODE 555,556,558,559,560 DIMENSIONS

YOUR CONNECTION TO QUALITY & SERVICE

|   | ACAD REFERENCE NO. 845-ENG-MASTER |                  |
|---|-----------------------------------|------------------|
|   | DRAWN: R.STA.MONICA               | DATE:MAY.16/2017 |
|   | CHECKED:                          | DATE:            |
|   | SCALE: 1:1                        | SHEET 2 OF 2     |
| D | DRAWING NUMBER                    | ISSUE            |

845-ENG-MASTER