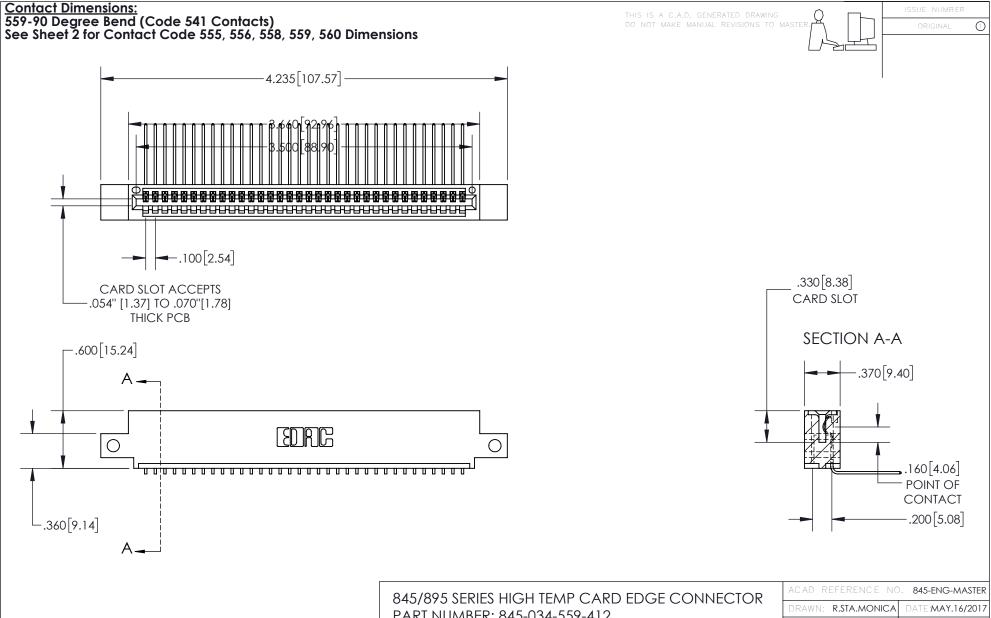

- INSULATOR MATERIAL: THERMOPLASTIC, UL 94V-0
- CONTACT MATERIAL; COPPER TIN ALLOY
  CONTACT PLATING: GOLD ON THE MATING AREA, TIN PLATING
  ON THE CONTACT TAILS, NICKEL UNDERPLATE

| 845/895 SERIES HIGH TEMP CARD EDGE CONNECTOR |
|----------------------------------------------|
| PART NUMBER: 845-034-559-412                 |