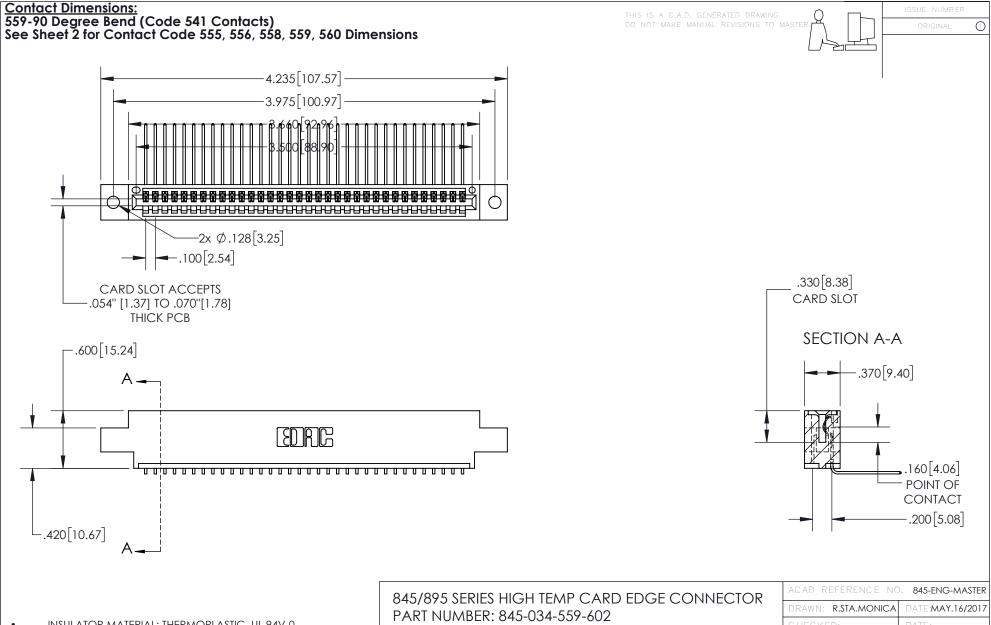

INSULATOR MATERIAL: THERMOPLASTIC, UL 94V-0

CONTACT MATERIAL; COPPER TIN ALLOY
CONTACT PLATING: GOLD ON THE MATING AREA, TIN PLATING
ON THE CONTACT TAILS, NICKEL UNDERPLATE

YOUR CONNECTION TO QUALITY & SERVICE

| ACAD REFERENCE NO. 845-ENG-MASTER |                 |           |
|-----------------------------------|-----------------|-----------|
| DRAWN: R.STA.MONICA               | DATE: <b>MA</b> | Y.16/2017 |
| CHECKED:                          | DATE:           |           |
| SCALE: 1:1                        | SHEET 1         | OF 2      |
| DRAWING NUMBER                    |                 | ISSUE     |
| OAE ENIC MARTED                   |                 | 1 1       |