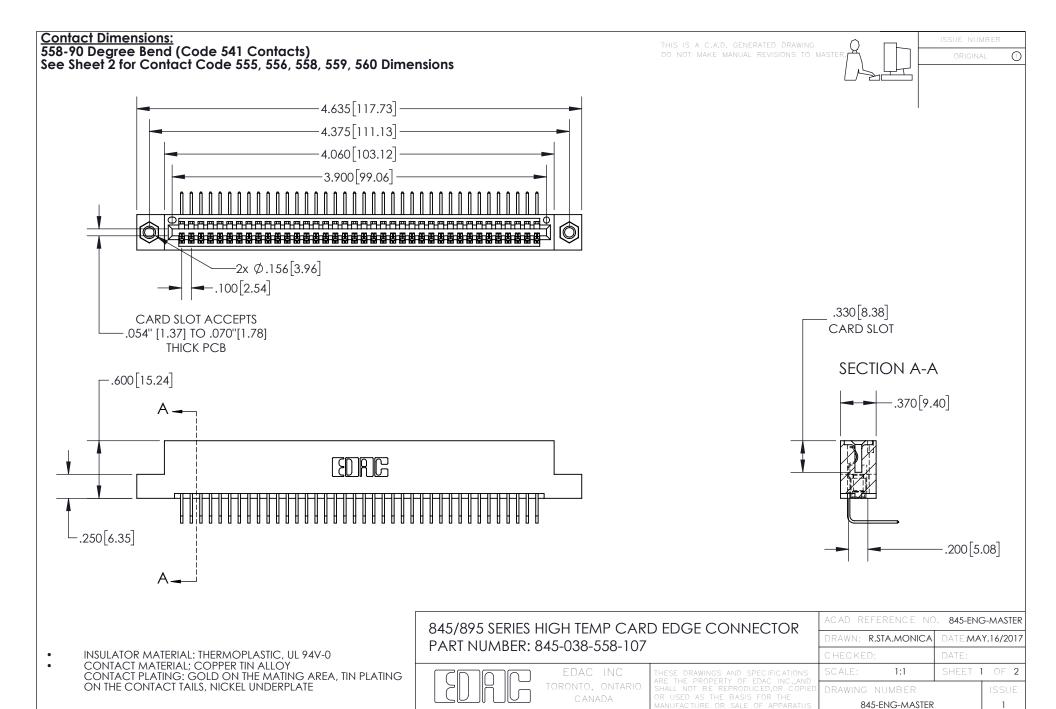

YOUR CONNECTION TO QUALITY & SERVICE

- INSULATOR MATERIAL: THERMOPLASTIC POLYESTER, UL 94V-0 DAP MATERIAL AVAILABLE UPON REQUEST
- CONTACT MATERIAL; COPPER ALLOY

CONTACT PLATING: GOLD ON THE MATING AREA, TIN PLATING ON THE CONTACT TAILS, NICKEL UNDERPLATE