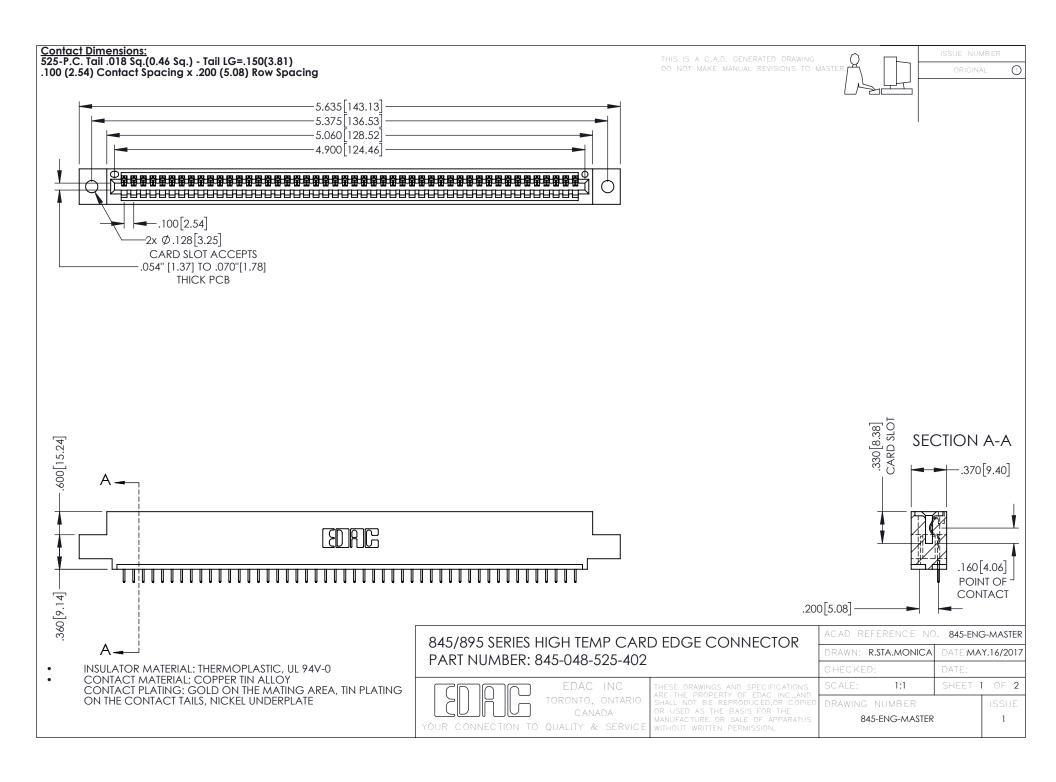

- INSULATOR MATERIAL: THERMOPLASTIC POLYESTER, UL 94V-0 DAP MATERIAL AVAILABLE UPON REQUEST
- CONTACT MATERIAL; COPPER ALLOY

**Contact Code 558** 

CONTACT PLATING: GOLD ON THE MATING AREA, TIN PLATING ON THE CONTACT TAILS, NICKEL UNDERPLATE

## 845/895 SERIES HIGH TEMP CARD EDGE CONNECTOR CONTACT CODE 555,556,558,559,560 DIMENSIONS

YOUR CONNECTION TO QUALITY & SERVICE

Contact Code 559

|   | ACAD REFERENCE NO   | . 845-ENG-MASTER |
|---|---------------------|------------------|
|   | DRAWN: R.STA.MONICA | DATE:MAY.16/2017 |
|   | CHECKED:            | DATE:            |
|   | SCALE: 1:1          | SHEET 2 OF 2     |
| D | DRAWING NUMBER      | ISSUE            |

Contact Code 560

845-ENG-MASTER