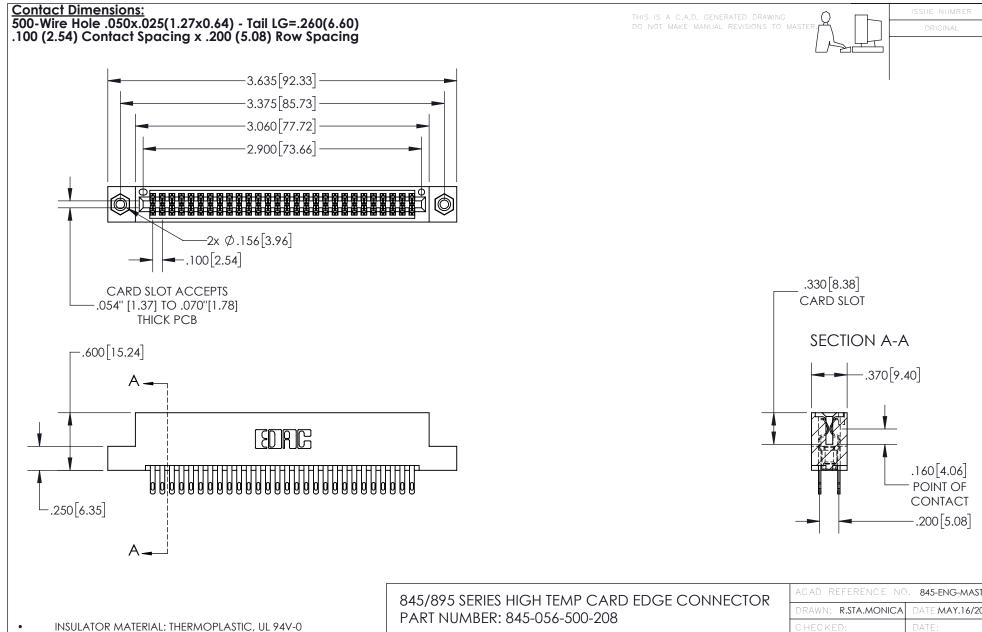

CONTACT MATERIAL; COPPER TIN ALLOY
CONTACT PLATING: GOLD ON THE MATING AREA, TIN PLATING
ON THE CONTACT TAILS, NICKEL UNDERPLATE

YOUR CONNECTION TO QUALITY & SERVICE

| ACAD REFERENCE NO. 845-ENG-MASTER |                  |
|-----------------------------------|------------------|
| DRAWN: R.STA.MONICA               | DATE:MAY.16/2017 |
| CHECKED:                          | DATE:            |
| SCALE: 1:1                        | SHEET 1 OF 2     |
| DRAWING NUMBER                    | ISSUE            |
| 845-ENG-MASTER                    | 1                |

- INSULATOR MATERIAL: THERMOPLASTIC POLYESTER, UL 94V-0 DAP MATERIAL AVAILABLE UPON REQUEST
- CONTACT MATERIAL; COPPER ALLOY

CONTACT PLATING: GOLD ON THE MATING AREA, TIN PLATING ON THE CONTACT TAILS, NICKEL UNDERPLATE