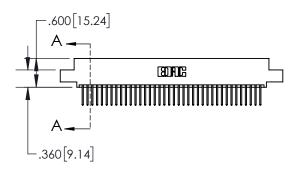

1

| .330[8.38]<br>CARD SLOT |                             |  |
|-------------------------|-----------------------------|--|
| -                       | .370[9.40]                  |  |
|                         | SECTION A-A                 |  |
| .150 [3.8]              | .160[4.06] POINT OF CONTACT |  |
| -                       | <b>-</b> .200[5.08]         |  |