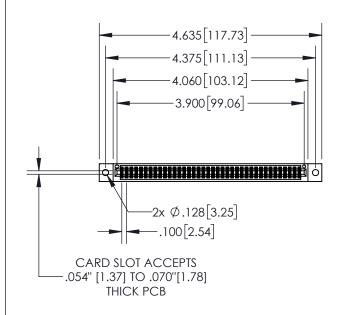

| 845/89 | SERIES HIGH TEMP CARD EDGE | CONNECTOR |
|--------|----------------------------|-----------|
| PART N | JMBER: 845-076-523-502     |           |

| ACAD REFERENCE NO. 845-ENG-MASTER |                  |  |
|-----------------------------------|------------------|--|
| DRAWN: R.STA.MONICA               | DATE:MAY.16/2017 |  |
| CHECKED:                          | DATE:            |  |
| SCALE: 1:2                        | SHEET 1 OF 2     |  |
| DRAWING NUMBER                    | ISSUE            |  |