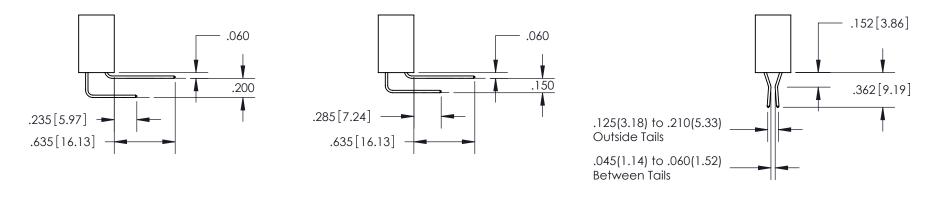

INSULATOR MATERIAL: THERMOPLASTIC POLYESTER, UL 94V-0 DAP MATERIAL AVAILABLE UPON REQUEST

CONTACT MATERIAL; COPPER ALLOY

**Contact Code 558** 

CONTACT PLATING: GOLD ON THE MATING AREA, TIN PLATING ON THE CONTACT TAILS, NICKEL UNDERPLATE

## 845/895 SERIES HIGH TEMP CARD EDGE CONNECTOR CONTACT CODE 555,556,558,559,560 DIMENSIONS

YOUR CONNECTION TO QUALITY & SERVICE

**Contact Code 559** 

|   | ACAD REFERENCE NO   | . 845-ENG-MASTER |
|---|---------------------|------------------|
|   | DRAWN: R.STA.MONICA | DATE:MAY.16/2017 |
|   | CHECKED:            | DATE:            |
|   | SCALE: 1:1          | SHEET 2 OF 2     |
| D | DRAWING NUMBER      | ISSUE            |

845-ENG-MASTER

**Contact Code 560**