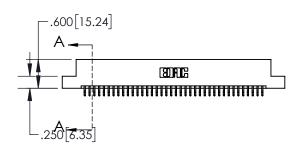

| 845/895 SER | IES HIGH TEMP CARD EDGE CONNECTOR |
|-------------|-----------------------------------|
| PART NUMB   | ER: 845-076-556-204               |

|   | ACAD REFERENCE NO   | 845-ENC          | G-MASTER |
|---|---------------------|------------------|----------|
|   | DRAWN: R.STA.MONICA | DATE:MAY.16/2017 |          |
|   | CHECKED:            | DATE:            |          |
|   | SCALE: 1:2          | SHEET 1          | OF 2     |
| 0 | DRAWING NUMBER      |                  | ISSUE    |
|   | 845-ENG-MASTER      |                  | 1        |