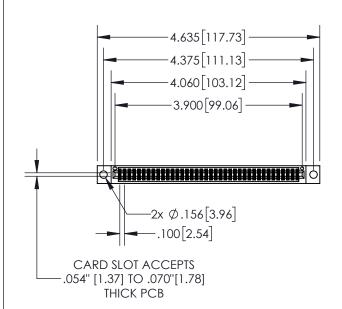

| 845/895 SER | IES HIGH TEMP CARD EDGE CONNECTOR |
|-------------|-----------------------------------|
| PART NUMB   | ER: 845-076-556-204               |

|   | ACAD REFERENCE NO   | 845-ENC          | G-MASTER |
|---|---------------------|------------------|----------|
|   | DRAWN: R.STA.MONICA | DATE:MAY.16/2017 |          |
|   | CHECKED:            | DATE:            |          |
|   | SCALE: 1:2          | SHEET 1          | OF 2     |
| 0 | DRAWING NUMBER      |                  | ISSUE    |
|   | 845-ENG-MASTER      |                  | 1        |