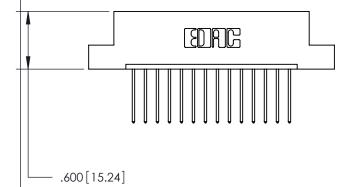

846/896 SERIES HIGH TEMP CARD EDGE CONNECTOR PART NUMBER: 846-014-540-102

THIS IS A C.A.D. GENERATED DRAWING DO NOT MAKE MANUAL REVISIONS TO MASTER.

ISSUE NUMBER

.165[4.19]

.375 [9.54]

ORIGINAL

1

.060 [1.52] .125(3.18) to .210(5.33) **Outside Tails** .125(3.18) to .210(5.33) **Outside Tails** 