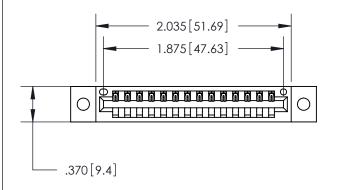

846/896 SERIES HIGH TEMP CARD EDGE CONNECTOR PART NUMBER: 846-014-540-102

THIS IS A C.A.D. GENERATED DRAWING DO NOT MAKE MANUAL REVISIONS TO MASTER.

ISSUE NUMBER

.165[4.19]

.375 [9.54]

ORIGINAL

1

.060 [1.52] .125(3.18) to .210(5.33) **Outside Tails** .125(3.18) to .210(5.33) **Outside Tails** 