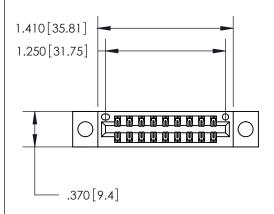

Contact Dimensions: 521-P.C. Tail .025 Sq. (0.64 Sq.) - Tail LG. =.150 (3.81) .125 (3.18) Contact Spacing x .250 (6.35) Row Spacing

- INSULATOR MATERIAL: THERMOPLASTIC POLYESTER, UL 94V-0 CONTACT MATERIAL; COPPER, NICKEL, TIN ALLOY CA-725
- CONTACT PLATING: GOLD ON THE MATING AREA, TIN-LEAD ON THE CONTACT TAILS, NICKEL UNDERPLATE

THIS IS A C.A.D. GENERATED DRAWING DO NOT MAKE MANUAL REVISIONS TO MASTER.

846/896 SERIES HIGH TEMP CARD EDGE CONNECTOR PART NUMBER: 846-018-521-204

**EDAC INC** TORONTO, ONTARIO CANADA

THESE DRAWINGS AND SPECIFICATIONS ARE THE PROPERTY OF EDAC INC., AND SHALL NOT BE REPRODUCED, OR COPIED OR USED AS THE BASIS FOR THE MANUFACTURE OR SALE OF APPARATUS WITHOUT WRITTEN PERMISSION.