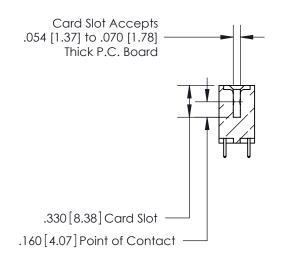

**Contact Code 560** 

INSULATOR MATERIAL: THERMOPLASTIC POLYESTER, UL 94V-0 CONTACT MATERIAL; COPPER, NICKEL, TIN ALLOY CA-725 CONTACT PLATING: GOLD ON THE MATING AREA, TIN-LEAD ON THE CONTACT TAILS, NICKEL UNDERPLATE

**Contact Code 558** 

## 846/896 SERIES HIGH TEMP CARD EDGE CONNECTOR CONTACT CODE 555,556,558,559,560 DIMENSIONS

.150 [3.81]

YOUR CONNECTION TO QUALITY & SERVICE

**Contact Code 559** 

**EDAC INC** TORONTO, ONTARIO CANADA

THESE DRAWINGS AND SPECIFICATIONS ARE THE PROPERTY OF EDAC INC.,AND SHALL NOT BE REPRODUCED, OR COPIED OR USED AS THE BASIS FOR THE MANUFACTURE OR SALE OF APPARATUS WITHOUT WRITTEN PERMISSION.