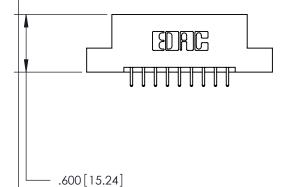

THIS IS A C.A.D. GENERATED DRAWING DO NOT MAKE MANUAL REVISIONS TO MASTER.

846/896 SERIES HIGH TEMP CARD EDGE CONNECTOR PART NUMBER: 846-018-521-204

**EDAC INC** TORONTO, ONTARIO CANADA

THESE DRAWINGS AND SPECIFICATIONS ARE THE PROPERTY OF EDAC INC., AND SHALL NOT BE REPRODUCED, OR COPIED OR USED AS THE BASIS FOR THE MANUFACTURE OR SALE OF APPARATUS WITHOUT WRITTEN PERMISSION.