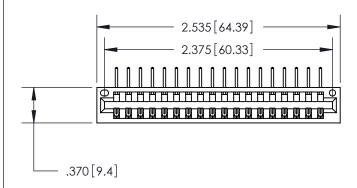

846/896 SERIES HIGH TEMP CARD EDGE CONNECTOR PART NUMBER: 846-018-558-101

**EDAC INC** TORONTO, ONTARIO CANADA

THESE DRAWINGS AND SPECIFICATIONS ARE THE PROPERTY OF EDAC INC., AND SHALL NOT BE REPRODUCED, OR COPIED OR USED AS THE BASIS FOR THE MANUFACTURE OR SALE OF APPARATUS WITHOUT WRITTEN PERMISSION.

<u>Contact Dimensions:</u>
558-90 Degree Bend (Code 541 Contacts)
See Sheet 2 for Contact Code 555, 556, 558, 559, 560 Dimensions

THIS IS A C.A.D. GENERATED DRAWING DO NOT MAKE MANUAL REVISIONS TO MASTER.