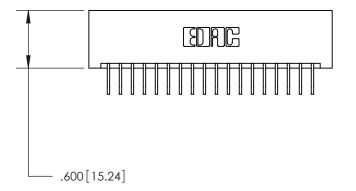

846/896 SERIES HIGH TEMP CARD EDGE CONNECTOR PART NUMBER: 846-018-558-101

**EDAC INC** TORONTO, ONTARIO CANADA

THESE DRAWINGS AND SPECIFICATIONS ARE THE PROPERTY OF EDAC INC., AND SHALL NOT BE REPRODUCED, OR COPIED OR USED AS THE BASIS FOR THE MANUFACTURE OR SALE OF APPARATUS WITHOUT WRITTEN PERMISSION.