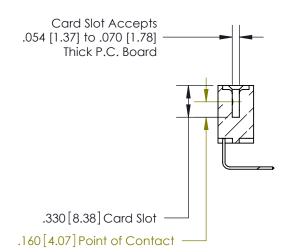

<u>Contact Dimensions:</u>
558-90 Degree Bend (Code 541 Contacts)
See Sheet 2 for Contact Code 555, 556, 558, 559, 560 Dimensions

THIS IS A C.A.D. GENERATED DRAWING DO NOT MAKE MANUAL REVISIONS TO MASTER.