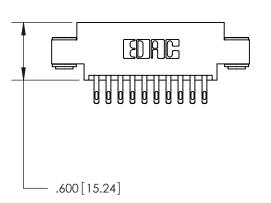

846/896 SERIES HIGH TEMP CARD EDGE CONNECTOR PART NUMBER: 846-020-555-803

YOUR CONNECTION TO QUALITY & SERVICE

**EDAC INC** TORONTO, ONTARIO CANADA

THESE DRAWINGS AND SPECIFICATIONS ARE THE PROPERTY OF EDAC INC.,AND SHALL NOT BE REPRODUCED, OR COPIED OR USED AS THE BASIS FOR THE MANUFACTURE OR SALE OF APPARATUS WITHOUT WRITTEN PERMISSION.

<u>Contact Dimensions:</u> 555-Extender Board Bend (Code 500 Contacts) See Sheet 2 for Contact Code 555, 556, 558, 559, 560 Dimensions

THIS IS A C.A.D. GENERATED DRAWING DO NOT MAKE MANUAL REVISIONS TO MASTER.