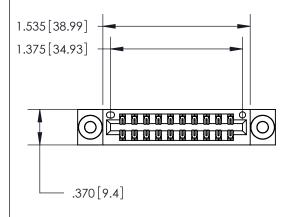

846/896 SERIES HIGH TEMP CARD EDGE CONNECTOR PART NUMBER: 846-020-555-803

YOUR CONNECTION TO QUALITY & SERVICE

**EDAC INC** TORONTO, ONTARIO CANADA

THESE DRAWINGS AND SPECIFICATIONS ARE THE PROPERTY OF EDAC INC.,AND SHALL NOT BE REPRODUCED, OR COPIED OR USED AS THE BASIS FOR THE MANUFACTURE OR SALE OF APPARATUS WITHOUT WRITTEN PERMISSION.

<u>Contact Dimensions:</u> 555-Extender Board Bend (Code 500 Contacts) See Sheet 2 for Contact Code 555, 556, 558, 559, 560 Dimensions

THIS IS A C.A.D. GENERATED DRAWING DO NOT MAKE MANUAL REVISIONS TO MASTER.