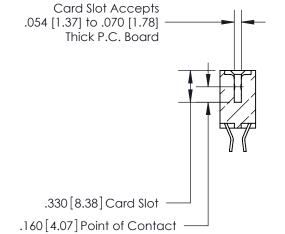

## 846/896 SERIES HIGH TEMP CARD EDGE CONNECTOR CONTACT CODE 555,556,558,559,560 DIMENSIONS

.150 [3.81]

YOUR CONNECTION TO QUALITY & SERVICE

**Contact Code 559** 

**EDAC INC** TORONTO, ONTARIO CANADA

THESE DRAWINGS AND SPECIFICATIONS ARE THE PROPERTY OF EDAC INC.,AND SHALL NOT BE REPRODUCED, OR COPIED OR USED AS THE BASIS FOR THE MANUFACTURE OR SALE OF APPARATUS WITHOUT WRITTEN PERMISSION.

**Contact Code 558** 