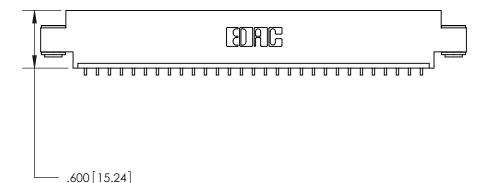

ISSUE NUMBER ORIGINAL

1

.054 [1.37] to .070 [1.78] Thick P.C. Board .330 [8.38] Card Slot .160 [4.07] Point of Contact -

Card Slot Accepts

846/896 SERIES HIGH TEMP CARD EDGE CONNECTOR PART NUMBER: 846-029-559-603