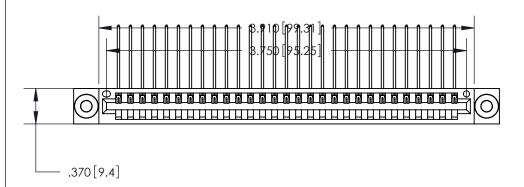

ISSUE NUMBER ORIGINAL

1

.054 [1.37] to .070 [1.78] Thick P.C. Board .330 [8.38] Card Slot .160 [4.07] Point of Contact -

Card Slot Accepts

846/896 SERIES HIGH TEMP CARD EDGE CONNECTOR PART NUMBER: 846-029-559-603