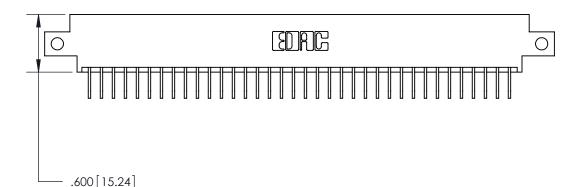

THIS IS A C.A.D. GENERATED DRAWING DO NOT MAKE MANUAL REVISIONS TO MASTER.

ISSUE NUMBER

.165[4.19]

.375 [9.54]

ORIGINAL

1

.060 [1.52] .125(3.18) to .210(5.33) **Outside Tails** .125(3.18) to .210(5.33) **Outside Tails** 