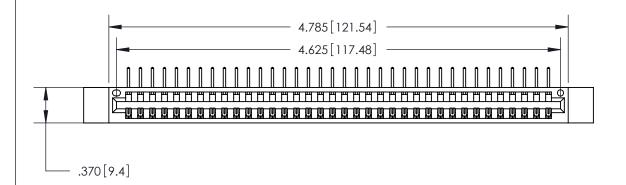

<u>Contact Dimensions:</u>
558-90 Degree Bend (Code 541 Contacts)
See Sheet 2 for Contact Code 555, 556, 558, 559, 560 Dimensions

THIS IS A C.A.D. GENERATED DRAWING DO NOT MAKE MANUAL REVISIONS TO MASTER.

ISSUE NUMBER

ORIGINAL

Card Slot Accepts .054 [1.37] to .070 [1.78] Thick P.C. Board .330 [8.38] Card Slot .160 [4.07] Point of Contact -

INSULATOR MATERIAL: THERMOPLASTIC POLYESTER, UL 94V-0 CONTACT MATERIAL; COPPER, NICKEL, TIN ALLOY CA-725

CONTACT PLATING: GOLD ON THE MATING AREA, TIN-LEAD ON THE CONTACT TAILS, NICKEL UNDERPLATE

846/896 SERIES HIGH TEMP CARD EDGE CONNECTOR PART NUMBER: 846-036-558-612

YOUR CONNECTION TO QUALITY & SERVICE

**EDAC INC** TORONTO, ONTARIO CANADA