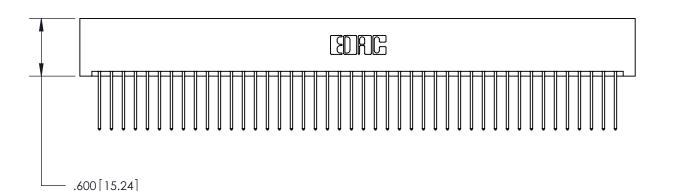

846/896 SERIES HIGH TEMP CARD EDGE CONNECTOR PART NUMBER: 846-088-540-201

YOUR CONNECTION TO QUALITY & SERVICE

**EDAC INC** TORONTO, ONTARIO CANADA

THESE DRAWINGS AND SPECIFICATIONS ARE THE PROPERTY OF EDAC INC., AND SHALL NOT BE REPRODUCED, OR COPIED OR USED AS THE BASIS FOR THE MANUFACTURE OR SALE OF APPARATUS WITHOUT WRITTEN PERMISSION.

| ACAD REFERENCE NO. | 846-ENG-MASTER   |  |
|--------------------|------------------|--|
| DRAWN: J.LEE       | DATE: APR. 22/09 |  |
| CHECKED:           | DATE:            |  |
| SCALE: 1:1         | SHEET 1 OF 2     |  |
| DRAWING NUMBER     | ISSUE            |  |
| 846-ENG-MASTER     | 1                |  |