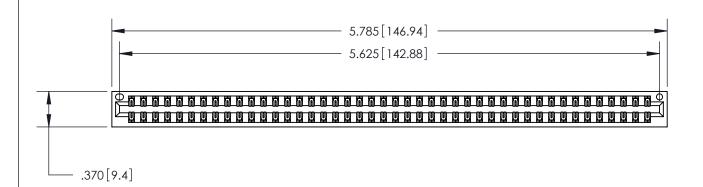

846/896 SERIES HIGH TEMP CARD EDGE CONNECTOR PART NUMBER: 846-088-540-201

YOUR CONNECTION TO QUALITY & SERVICE

**EDAC INC** TORONTO, ONTARIO CANADA

THESE DRAWINGS AND SPECIFICATIONS ARE THE PROPERTY OF EDAC INC., AND SHALL NOT BE REPRODUCED, OR COPIED OR USED AS THE BASIS FOR THE MANUFACTURE OR SALE OF APPARATUS WITHOUT WRITTEN PERMISSION.

| ACAD REFERENCE NO. | 846-ENG-MASTER   |  |
|--------------------|------------------|--|
| DRAWN: J.LEE       | DATE: APR. 22/09 |  |
| CHECKED:           | DATE:            |  |
| SCALE: 1:1         | SHEET 1 OF 2     |  |
| DRAWING NUMBER     | ISSUE            |  |
| 846-ENG-MASTER     | 1                |  |