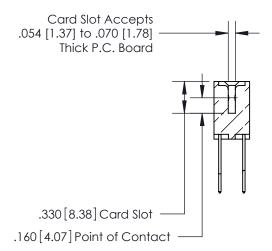

.165[4.19] .375 [9.54] .125(3.18) to .210(5.33) .125(3.18) to .210(5.33)

**Contact Code 558** 

**Contact Code 559** 

**Contact Code 560** 

INSULATOR MATERIAL: THERMOPLASTIC POLYESTER, UL 94V-0 CONTACT MATERIAL; COPPER, NICKEL, TIN ALLOY CA-725 CONTACT PLATING: GOLD ON THE MATING AREA, TIN-LEAD ON THE CONTACT TAILS, NICKEL UNDERPLATE

## 846/896 SERIES HIGH TEMP CARD EDGE CONNECTOR CONTACT CODE 555,556,558,559,560 DIMENSIONS

YOUR CONNECTION TO QUALITY & SERVICE

**EDAC INC** TORONTO, ONTARIO CANADA

THESE DRAWINGS AND SPECIFICATIONS ARE THE PROPERTY OF EDAC INC.,AND SHALL NOT BE REPRODUCED, OR COPIED OR USED AS THE BASIS FOR THE MANUFACTURE OR SALE OF APPARATUS WITHOUT WRITTEN PERMISSION.