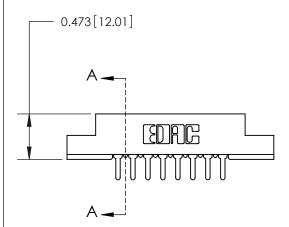

## **Contact Detail**

PC Tail .046x.013(1.17x0.33) - Tail LG=.213(5.41)

.156 [3.96] Contact Spacing x .200 [5.08] Row Spacing

**See Accompanying Page for:** 

**Contact Bend Details** 

**SECTION A-A** 

.095 [2.41] Point of Contact (Measured from bottom of Card Slot) Card Slot Accepts .054 [1.37] to .070 [1.78] Thick P.C. Board