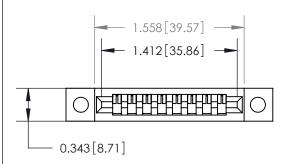

## **Mounting Option**

.128 (3.25) Dia. Mounting Holes

| 807/857 Series High Temp Card Edge Connector |
|----------------------------------------------|
| Part Number: 857-008-425-102                 |

YOUR CONNECTION TO QUALITY & SERVICE

J.LEE DATE: AUG. 11/09 SHEET 1 OF 2 NTS