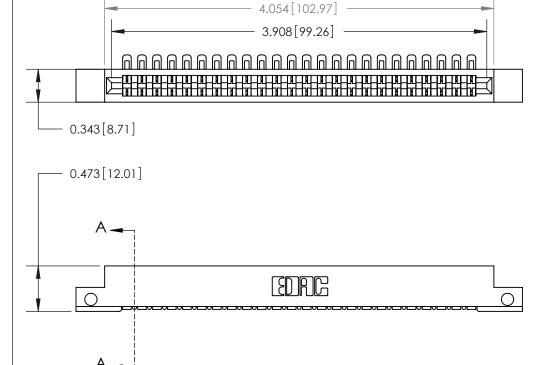

**See Accompanying Page for:** 

**Contact Bend Details** 

807/857 Series High Temp Card Edge Connector Part Number: 857-024-454-112

YOUR CONNECTION TO QUALITY & SERVICE

| ACAD REFERENCE NO | 807 ENG MASTER   |
|-------------------|------------------|
| DRAWN: J.LEE      | DATE: AUG. 11/09 |
| CHECKED:          | DATE:            |
| SCALE: NTS        | SHEET 1 OF 2     |
| DRAWING NUMBER    | ISSUE            |