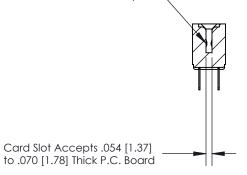

**See Accompanying Page for:** 

**Contact Bend Details** 

807/857 Series High Temp Card Edge Connector Part Number: 857-030-520-201

YOUR CONNECTION TO QUALITY & SERVICE

| ACAD REFERENCE NO. 80/ ENG MASIER |                  |
|-----------------------------------|------------------|
| DRAWN: J.LEE                      | DATE: AUG. 11/09 |
| CHECKED:                          | DATE:            |
| SCALE: NTS                        | SHEET 1 OF 2     |
| DRAWING NUMBER                    | ISSUE            |