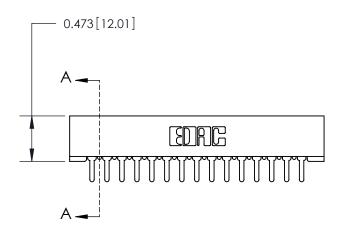

## **Contact Detail**

PC Tail .046x.013(1.17x0.33) - Tail LG=.213(5.41) .156 [3.96] Contact Spacing x .200 [5.08] Row Spacing

2.650[67.31] -2.504 [63.60] -0.343[8.71]

**SECTION A-A** 

.095 [2.41] Point of Contact (Measured from bottom of Card Slot)