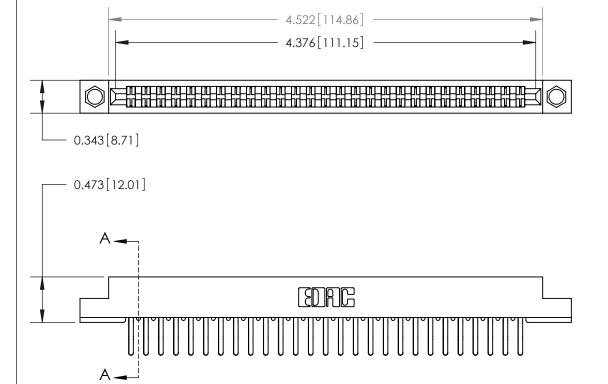

**See Accompanying Page for:** 

**Contact Bend Details** 

807/857 Series High Temp Card Edge Connector Part Number: 857-054-560-204

YOUR CONNECTION TO QUALITY & SERVICE

| ACAD REFERENCE NO | 807 ENG MASTER   |
|-------------------|------------------|
| DRAWN: J.LEE      | DATE: AUG. 11/09 |
| CHECKED:          | DATE:            |
| SCALE: NTS        | SHEET 1 OF 2     |
| DRAWING NUMBER    | ISSUE            |