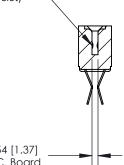

## **Contact Detail**

Extender Board Bend (Code 522 Contacts)

.156 [3.96] Contact Spacing x .200 [5.08] Row Spacing

**SECTION A-A** 

.095 [2.41] Point of Contact (Measured from bottom of Card Slot)

Card Slot Accepts .054 [1.37] to .070 [1.78] Thick P.C. Board