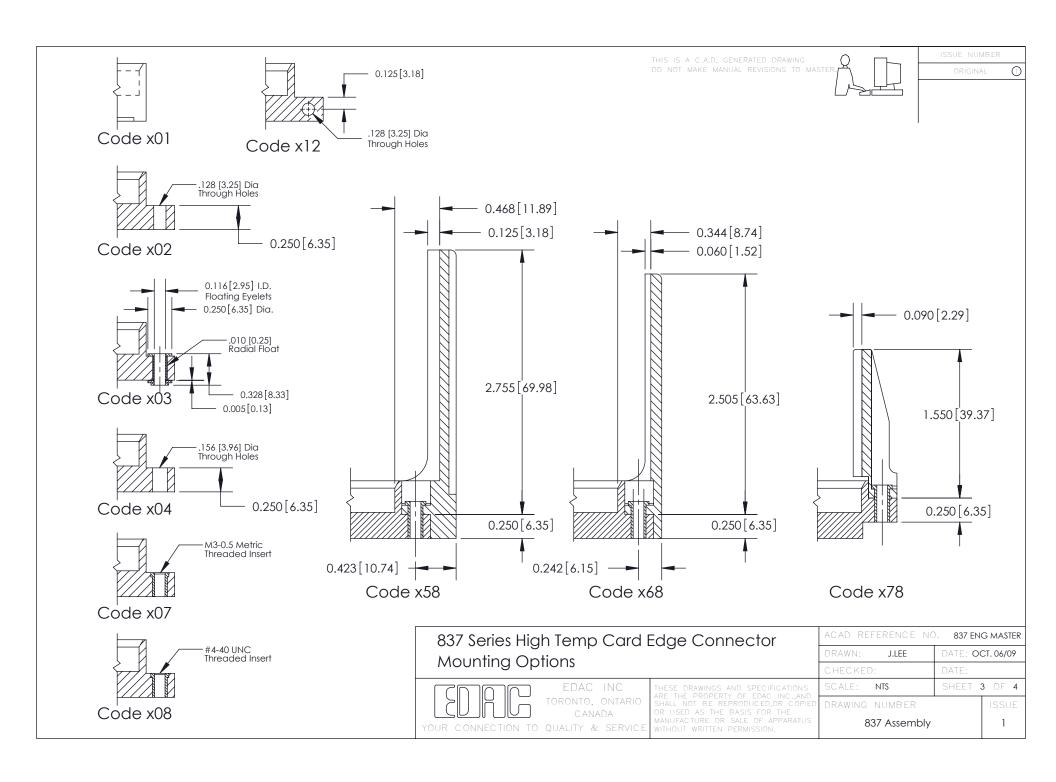

### **Mounting Option**

08-#4-40 Unified Threaded Inserts

837 Assembly

THIS IS A C.A.D. GENERATED DRAWING DO NOT MAKE MANUAL REVISIONS TO MASTER

ISSUE NUMBE

ORIGINAL

1

| 837 Series High Temp Card Edge Connector<br>Contact Bend Detail                                                                                                                                                                                                                                                                                                                                                                                                                                                                                                                                                                                                                                                                                                                                                                                                                                                                                                                                                                                                                                                                                                                                                                                                                                                                                                                                                                                                                                                                                                                                                                                                                                                                                                                                                                                                                                                                                                                                                                                                                                                                |                                  | ACAD REFERENCE NO. 837 ENG MASTER |                         |   |  |  |
|--------------------------------------------------------------------------------------------------------------------------------------------------------------------------------------------------------------------------------------------------------------------------------------------------------------------------------------------------------------------------------------------------------------------------------------------------------------------------------------------------------------------------------------------------------------------------------------------------------------------------------------------------------------------------------------------------------------------------------------------------------------------------------------------------------------------------------------------------------------------------------------------------------------------------------------------------------------------------------------------------------------------------------------------------------------------------------------------------------------------------------------------------------------------------------------------------------------------------------------------------------------------------------------------------------------------------------------------------------------------------------------------------------------------------------------------------------------------------------------------------------------------------------------------------------------------------------------------------------------------------------------------------------------------------------------------------------------------------------------------------------------------------------------------------------------------------------------------------------------------------------------------------------------------------------------------------------------------------------------------------------------------------------------------------------------------------------------------------------------------------------|----------------------------------|-----------------------------------|-------------------------|---|--|--|
|                                                                                                                                                                                                                                                                                                                                                                                                                                                                                                                                                                                                                                                                                                                                                                                                                                                                                                                                                                                                                                                                                                                                                                                                                                                                                                                                                                                                                                                                                                                                                                                                                                                                                                                                                                                                                                                                                                                                                                                                                                                                                                                                |                                  | DRAWN: J.LEE                      | DATE: <b>OCT. 06/09</b> |   |  |  |
|                                                                                                                                                                                                                                                                                                                                                                                                                                                                                                                                                                                                                                                                                                                                                                                                                                                                                                                                                                                                                                                                                                                                                                                                                                                                                                                                                                                                                                                                                                                                                                                                                                                                                                                                                                                                                                                                                                                                                                                                                                                                                                                                |                                  | CHECKED:                          | DATE:                   |   |  |  |
| EDAC INC  TORONTO, ONTARIO  CANADA  CA | SCALE: NTS                       | SHEET :                           | 2 OF 4                  |   |  |  |
|                                                                                                                                                                                                                                                                                                                                                                                                                                                                                                                                                                                                                                                                                                                                                                                                                                                                                                                                                                                                                                                                                                                                                                                                                                                                                                                                                                                                                                                                                                                                                                                                                                                                                                                                                                                                                                                                                                                                                                                                                                                                                                                                | DRAWING NUMBER                   | •                                 | ISSUE                   |   |  |  |
| YOUR CONNECTION TO QUALITY & SERVICE                                                                                                                                                                                                                                                                                                                                                                                                                                                                                                                                                                                                                                                                                                                                                                                                                                                                                                                                                                                                                                                                                                                                                                                                                                                                                                                                                                                                                                                                                                                                                                                                                                                                                                                                                                                                                                                                                                                                                                                                                                                                                           | MANUFACTURE OR SALE OF APPARATUS | 837 Assembly                      |                         | 1 |  |  |