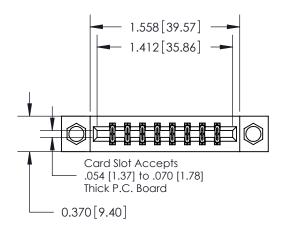

# **See Accompanying Pages for:**

- **Contact Bend Details**
- **Mounting Options**
- **Features and Specifications**

|                              | 0.330 [8.38]<br>Card Slot |
|------------------------------|---------------------------|
| .160 [4.06] Point of Contact |                           |
|                              |                           |
|                              |                           |
|                              | SECTION A-A               |

| 837 Series High | n Temp Card Edge Connector |
|-----------------|----------------------------|
| Part Number:    | 887-016-500-208            |

| ACAD REFERENCE NO | 837 ENG MASTER   |
|-------------------|------------------|
| DRAWN: J.LEE      | DATE: OCT. 06/09 |
| CHECKED:          | DATE:            |
| SCALE: NTS        | SHEET 1 OF 4     |
| DRAWING NUMBER    | ISSUE            |