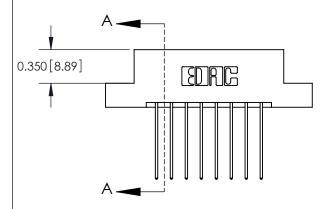

## **Contact Detail**

541-Wire Wrap .025 Sq.(0.64 Sq.) - Tail LG=.750(19.05) .156 [3.96] Contact Spacing x .200 [5.08] Row Spacing

**See Accompanying Pages for:** 

**Contact Bend Details** 

THIS IS A C.A.D. GENERATED DRAWING DO NOT MAKE MANUAL REVISIONS TO MASTER.