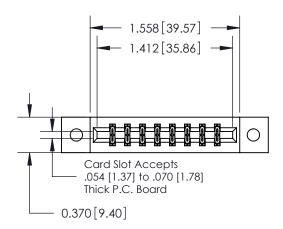

## **Mounting Option**

02-.128 (3.25) Dia. Mounting Holes

## **Contact Detail**

541-Wire Wrap .025 Sq.(0.64 Sq.) - Tail LG=.750(19.05) .156 [3.96] Contact Spacing x .200 [5.08] Row Spacing





**See Accompanying Pages for:** 

**Contact Bend Details** 

THIS IS A C.A.D. GENERATED DRAWING DO NOT MAKE MANUAL REVISIONS TO MASTER.



ISSUE NUMBER ORIGINAL



837/887 Series High Temp Card Edge Connector Part Number: 887-016-541-202

YOUR CONNECTION TO QUALITY & SERVICE

**EDAC INC** TORONTO, ONTARIO CANADA

THESE DRAWINGS AND SPECIFICATIONS ARE THE PROPERTY OF EDAC INC.,AND SHALL NOT BE REPRODUCED, OR COPIED OR USED AS THE BASIS FOR THE MANUFACTURE OR SALE OF APPARATUS WITHOUT WRITTEN PERMISSION.

| ACAD REFERENCE NO. | 837 ENG MASTER   |  |  |
|--------------------|------------------|--|--|
| DRAWN: J.LEE       | DATE: OCT. 06/09 |  |  |
| CHECKED:           | DATE:            |  |  |
| SCALE: NTS         | SHEET 1 OF 2     |  |  |
| DRAWING NUMBER     | ISSUE            |  |  |