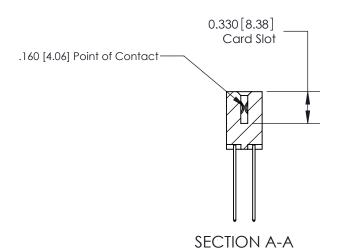

## **Contact Detail**

541-Wire Wrap .025 Sq.(0.64 Sq.) - Tail LG=.750(19.05) .156 [3.96] Contact Spacing x .200 [5.08] Row Spacing

**See Accompanying Pages for:** 

**Contact Bend Details** 

THIS IS A C.A.D. GENERATED DRAWING DO NOT MAKE MANUAL REVISIONS TO MASTER.