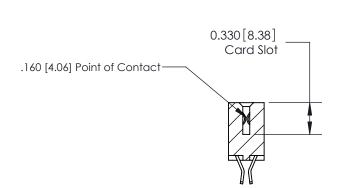

**SECTION A-A** 

ISSUE NUMBER

ORIGINAL

1

|                     | 837/887 Series High Temp Card Edge Connector |                                                                                           | ACAD REFERENCE | NO. 837 EN       | 837 ENG MASTER |  |
|---------------------|----------------------------------------------|-------------------------------------------------------------------------------------------|----------------|------------------|----------------|--|
| Contact Bend Detail |                                              | DRAWN: J.LEE                                                                              | DATE: OC       | DATE: OCT. 06/09 |                |  |
|                     | Confact Bend Detail                          |                                                                                           | CHECKED:       | DATE:            |                |  |
|                     | EDAC INC THE                                 | THESE DRAWINGS AND SPECIFICATIONS                                                         | SCALE: NTS     | SHEET            | 2 <b>OF</b> 2  |  |
|                     | TORONTO, ONTARIO                             | ARE THE PROPERTY OF EDAC INC.,AND SHALL NOT BE REPRODUCED,OR COPIED                       | DRAWING NUMBER |                  | ISSUE          |  |
|                     | YOUR CONNECTION TO QUALITY & SERVICE         | OR USED AS THE BASIS FOR THE MANUFACTURE OR SALE OF APPARATUS WITHOUT WRITTEN PERMISSION. | 837 Assembly   |                  | 1              |  |