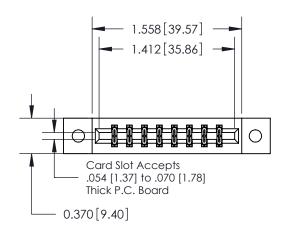

**Mounting Option** 

02-.128 (3.25) Dia. Mounting Holes

## **Contact Detail**

555-Extender Board Bend (Code 500 Contacts)

.156 [3.96] Contact Spacing x .200 [5.08] Row Spacing





**See Accompanying Pages for:** 

**Contact Bend Details** 

THIS IS A C.A.D. GENERATED DRAWING DO NOT MAKE MANUAL REVISIONS TO MASTER.



ISSUE NUMBER

ORIGINAL



837/887 Series High Temp Card Edge Connector Part Number: 887-016-555-802

YOUR CONNECTION TO QUALITY & SERVICE

**EDAC INC** TORONTO, ONTARIO CANADA

THESE DRAWINGS AND SPECIFICATIONS ARE THE PROPERTY OF EDAC INC.,AND SHALL NOT BE REPRODUCED, OR COPIED OR USED AS THE BASIS FOR THE MANUFACTURE OR SALE OF APPARATUS WITHOUT WRITTEN PERMISSION.

| ACAD REFERENCE NO. | 837 ENG MASTER   |  |  |
|--------------------|------------------|--|--|
| DRAWN: J.LEE       | DATE: OCT. 06/09 |  |  |
| CHECKED:           | DATE:            |  |  |
| SCALE: NTS         | SHEET 1 OF 2     |  |  |
| DRAWING NUMBER     | ISSUE            |  |