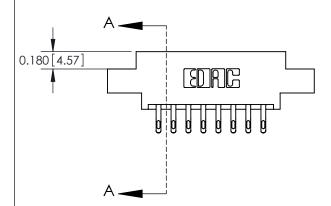

## **Contact Detail**

555-Extender Board Bend (Code 500 Contacts)

.156 [3.96] Contact Spacing x .200 [5.08] Row Spacing

**See Accompanying Pages for:** 

**Contact Bend Details** 

THIS IS A C.A.D. GENERATED DRAWING DO NOT MAKE MANUAL REVISIONS TO MASTER.